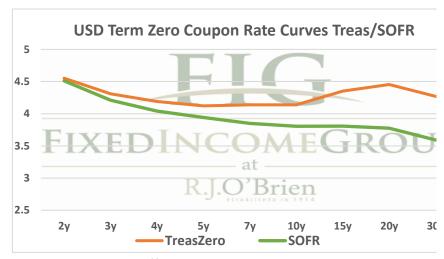

## THE STIR CURVE: Distributed by The Fixed Income Group at RJ O'Brien





<sup>\*\*</sup> Futures indicative prices supplied for analytics purposes only. Rates are not intended as a real-time offer to buy or sell.

|             | Term SOFR from 1-day Returns |             |             |             |             |             |             |  |
|-------------|------------------------------|-------------|-------------|-------------|-------------|-------------|-------------|--|
| 5.33505%    | 5.33638%                     | 5.26797%    | 5.17388%    | 5.06354%    | 4.83279%    | 4.64168%    | 4.42222%    |  |
| 1.004594072 | 1.013637415                  | 1.026925155 | 1.039522688 | 1.051338678 | 1.073700077 | 1.094123042 | 1.134509158 |  |
| 1mo         | 3mo                          | 6mo         | 9mo         | 12mo        | 18mo        | 24mo        | 36mo