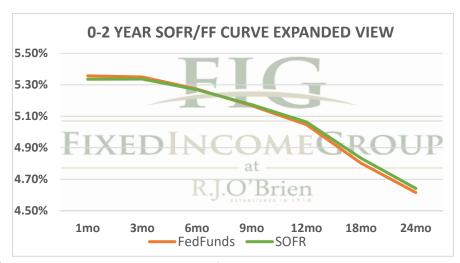

|             | Term SOFR from 1-day Returns |             |             |             |             |             |             |  |
|-------------|------------------------------|-------------|-------------|-------------|-------------|-------------|-------------|--|
| 5.33505%    | 5.33638%                     | 5.26797%    | 5.17388%    | 5.06354%    | 4.83279%    | 4.64168%    | 4.42222%    |  |
| 1.004594072 | 1.013637415                  | 1.026925155 | 1.039522688 | 1.051338678 | 1.073700077 | 1.094123042 | 1.134509158 |  |
| 1mo         | 3mo                          | 6mo         | 9mo         | 12mo        | 18mo        | 24mo        | 36mo        |  |
| 3/14/2024   | 3/14/2024                    | 3/14/2024   | 3/14/2024   | 3/14/2024   | 3/14/2024   | 3/14/2024   | 3/14/2024   |  |
| 4/13/2024   | 6/13/2024                    | 9/13/2024   | 12/13/2024  | 3/13/2025   | 9/13/2025   | 3/13/2026   | 3/13/2027   |  |
| 31          | 92                           | 184         | 275         | 365         | 549         | 730         | 1095        |  |

| Term FedFunds from 1-day Returns |            |            |            |            |            |                |    |  |  |
|----------------------------------|------------|------------|------------|------------|------------|----------------|----|--|--|
| 5.35657%                         | 5.34896%   | 5.27258%   | 5.16719%   | 5.04709%   | 4.80174%   | 4.61564%       |    |  |  |
| 100.46126%                       | 101.36696% | 102.69487% | 103.94716% | 105.11719% | 107.32266% | 109.35949%     |    |  |  |
| 1mo                              | 3mo        | 6mo        | 9mo        | 12mo       | 18mo       | 24mo           |    |  |  |
| 3/14/2024                        | 3/14/2024  | 3/14/2024  | 3/14/2024  | 3/14/2024  | 3/14/2024  | 3/14/2024      |    |  |  |
| 4/13/2024                        | 6/13/2024  | 9/13/2024  | 12/13/2024 | 3/13/2025  | 9/13/2025  | 3/13/2026      |    |  |  |
| 31                               | 92         | 184        | 275        | 365        | 549        | 730            |    |  |  |
|                                  |            |            |            |            |            | 3/14/2024 6:22 | ct |  |  |