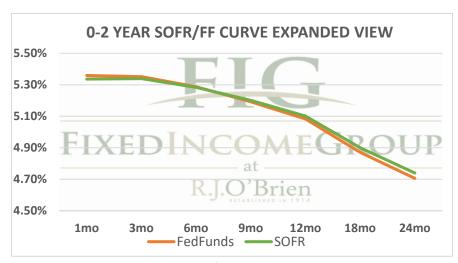

| Term SOFR from 1-day Returns |             |            |             |             |             |             |             |  |  |
|------------------------------|-------------|------------|-------------|-------------|-------------|-------------|-------------|--|--|
| 5.33587%                     | 5.33919%    | 5.28314%   | 5.20095%    | 5.10132%    | 4.90076%    | 4.73977%    | 4.55957%    |  |  |
| 1.004594775                  | 1.013644591 | 1.02700271 | 1.039729503 | 1.051721721 | 1.074736528 | 1.096111986 | 1.138686802 |  |  |
| 1mo                          | 3mo         | 6mo        | 9mo         | 12mo        | 18mo        | 24mo        | 36mo        |  |  |
| 3/18/2024                    | 3/18/2024   | 3/18/2024  | 3/18/2024   | 3/18/2024   | 3/18/2024   | 3/18/2024   | 3/18/2024   |  |  |
| 4/17/2024                    | 6/17/2024   | 9/17/2024  | 12/17/2024  | 3/17/2025   | 9/17/2025   | 3/17/2026   | 3/17/2027   |  |  |
| 31                           | 92          | 184        | 275         | 365         | 549         | 730         | 1095        |  |  |

| Term FedFunds from 1-day Returns |            |            |            |            |            |                |    |  |  |  |
|----------------------------------|------------|------------|------------|------------|------------|----------------|----|--|--|--|
| 5.35886%                         | 5.35184%   | 5.28748%   | 5.19184%   | 5.08305%   | 4.87049%   | 4.70568%       |    |  |  |  |
| 100.46146%                       | 101.36769% | 102.70249% | 103.96599% | 105.15365% | 107.42750% | 109.54208%     |    |  |  |  |
| 1mo                              | 3mo        | 6mo        | 9mo        | 12mo       | 18mo       | 24mo           |    |  |  |  |
| 3/18/2024                        | 3/18/2024  | 3/18/2024  | 3/18/2024  | 3/18/2024  | 3/18/2024  | 3/18/2024      |    |  |  |  |
| 4/17/2024                        | 6/17/2024  | 9/17/2024  | 12/17/2024 | 3/17/2025  | 9/17/2025  | 3/17/2026      |    |  |  |  |
| 31                               | 92         | 184        | 275        | 365        | 549        | 730            |    |  |  |  |
|                                  |            |            |            |            |            | 3/18/2024 6:20 | ct |  |  |  |