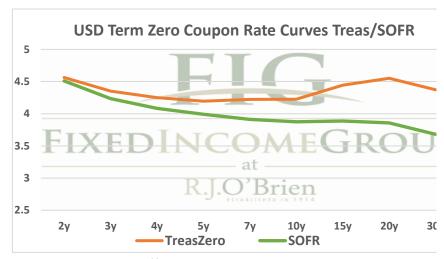

## THE STIR CURVE: Distributed by The Fixed Income Group at RJ O'Brien





<sup>\*\*</sup> Futures indicative prices supplied for analytics purposes only. Rates are not intended as a real-time offer to buy or sell.

| Term SOFR from 1-day Returns |             |             |             |             |            |             |             |  |
|------------------------------|-------------|-------------|-------------|-------------|------------|-------------|-------------|--|
| 5.33965%                     | 5.32659%    | 5.24826%    | 5.14325%    | 5.03304%    | 4.81219%   | 4.63896%    | 4.45026%    |  |
| 1.004598029                  | 1.013612403 | 1.026824443 | 1.039288718 | 1.051029409 | 1.07338585 | 1.094067795 | 1.135362044 |  |
| 1mo                          | 3mo         | 6mo         | 9mo         | 12mo        | 18mo       | 24mo        | 36mo