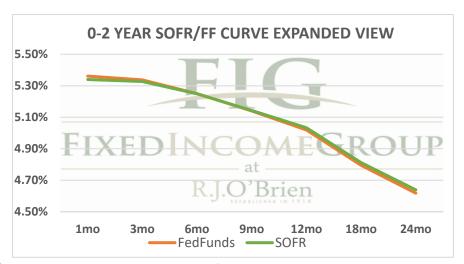

| Term SOFR from 1-day Returns |             |             |             |             |            |             |             |  |
|------------------------------|-------------|-------------|-------------|-------------|------------|-------------|-------------|--|
| 5.33965%                     | 5.32659%    | 5.24826%    | 5.14325%    | 5.03304%    | 4.81219%   | 4.63896%    | 4.45026%    |  |
| 1.004598029                  | 1.013612403 | 1.026824443 | 1.039288718 | 1.051029409 | 1.07338585 | 1.094067795 | 1.135362044 |  |
| 1mo                          | 3mo         | 6mo         | 9mo         | 12mo        | 18mo       | 24mo        | 36mo        |  |
| 3/22/2024                    | 3/22/2024   | 3/22/2024   | 3/22/2024   | 3/22/2024   | 3/22/2024  | 3/22/2024   | 3/22/2024   |  |
| 4/21/2024                    | 6/21/2024   | 9/21/2024   | 12/21/2024  | 3/21/2025   | 9/21/2025  | 3/21/2026   | 3/21/2027   |  |
| 31                           | 92          | 184         | 275         | 365         | 549        | 730         | 1095        |  |

| Term FedFunds from 1-day Returns |            |            |            |            |            |                |    |  |  |
|----------------------------------|------------|------------|------------|------------|------------|----------------|----|--|--|
| 5.36131%                         | 5.33664%   | 5.25019%   | 5.13967%   | 5.01950%   | 4.79424%   | 4.61797%       |    |  |  |
| 100.46167%                       | 101.36381% | 102.68343% | 103.92614% | 105.08921% | 107.31122% | 109.36422%     |    |  |  |
| 1mo                              | 3mo        | 6mo        | 9mo        | 12mo       | 18mo       | 24mo           |    |  |  |
| 3/22/2024                        | 3/22/2024  | 3/22/2024  | 3/22/2024  | 3/22/2024  | 3/22/2024  | 3/22/2024      |    |  |  |
| 4/21/2024                        | 6/21/2024  | 9/21/2024  | 12/21/2024 | 3/21/2025  | 9/21/2025  | 3/21/2026      |    |  |  |
| 31                               | 92         | 184        | 275        | 365        | 549        | 730            |    |  |  |
|                                  |            |            |            |            |            | 3/22/2024 6:59 | ct |  |  |