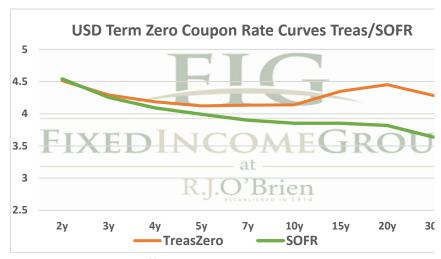

## THE STIR CURVE: Distributed by The Fixed Income Group at RJ O'Brien





<sup>\*\*</sup> Futures indicative prices supplied for analytics purposes only. Rates are not intended as a real-time offer to buy or sell.

|             | Term SOFR from 1-day Returns |             |             |             |             |             |             |  |  |  |
|-------------|------------------------------|-------------|-------------|-------------|-------------|-------------|-------------|--|--|--|
| 5.34046%    | 5.32507%                     | 5.25450%    | 5.14476%    | 5.04758%    | 4.83860%    | 4.66610%    | 4.46397%    |  |  |  |
| 1.004598732 | 1.013608511                  | 1.026856311 | 1.039300232 | 1.051176817 | 1.073788622 | 1.094618097 | 1.135779235 |  |  |  |
| 1mo         | 3mo                          | 6mo         | 9mo         | 12mo        | 18mo