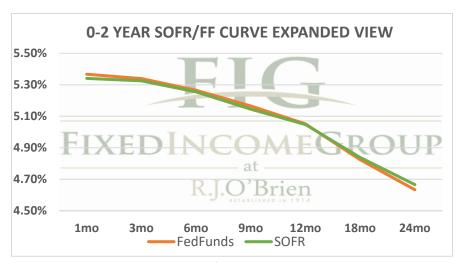

|             | Term SOFR from 1-day Returns |             |             |             |             |             |             |  |  |  |
|-------------|------------------------------|-------------|-------------|-------------|-------------|-------------|-------------|--|--|--|
| 5.34046%    | 5.32507%                     | 5.25450%    | 5.14476%    | 5.04758%    | 4.83860%    | 4.66610%    | 4.46397%    |  |  |  |
| 1.004598732 | 1.013608511                  | 1.026856311 | 1.039300232 | 1.051176817 | 1.073788622 | 1.094618097 | 1.135779235 |  |  |  |
| 1mo         | 3mo                          | 6mo         | 9mo         | 12mo        | 18mo        | 24mo        | 36mo        |  |  |  |
| 3/28/2024   | 3/28/2024                    | 3/28/2024   | 3/28/2024   | 3/28/2024   | 3/28/2024   | 3/28/2024   | 3/28/2024   |  |  |  |
| 4/27/2024   | 6/27/2024                    | 9/27/2024   | 12/27/2024  | 3/27/2025   | 9/27/2025   | 3/27/2026   | 3/27/2027   |  |  |  |
| 31          | 92                           | 184         | 275         | 365         | 549         | 730         | 1095        |  |  |  |

| Term FedFunds from 1-day Returns |            |            |            |            |            |                |    |  |  |  |
|----------------------------------|------------|------------|------------|------------|------------|----------------|----|--|--|--|
| 5.36687%                         | 5.33932%   | 5.26467%   | 5.16505%   | 5.05207%   | 4.82439%   | 4.63360%       |    |  |  |  |
| 100.46215%                       | 101.36449% | 102.69083% | 103.94552% | 105.12224% | 107.35720% | 109.39592%     |    |  |  |  |
| 1mo                              | 3mo        | 6mo        | 9mo        | 12mo       | 18mo       | 24mo           |    |  |  |  |
| 3/28/2024                        | 3/28/2024  | 3/28/2024  | 3/28/2024  | 3/28/2024  | 3/28/2024  | 3/28/2024      |    |  |  |  |
| 4/27/2024                        | 6/27/2024  | 9/27/2024  | 12/27/2024 | 3/27/2025  | 9/27/2025  | 3/27/2026      |    |  |  |  |
| 31                               | 92         | 184        | 275        | 365        | 549        | 730            |    |  |  |  |
|                                  |            |            |            |            |            | 3/28/2024 6:20 | ct |  |  |  |