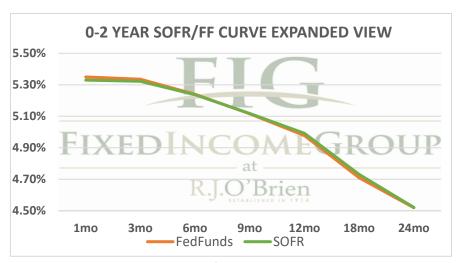

|             | Term SOFR from 1-day Returns |             |             |             |             |             |            |  |
|-------------|------------------------------|-------------|-------------|-------------|-------------|-------------|------------|--|
| 5.32969%    | 5.32198%                     | 5.23653%    | 5.11763%    | 4.99164%    | 4.73064%    | 4.52125%    | 4.29035%   |  |
| 1.004589451 | 1.013600626                  | 1.026764466 | 1.039092992 | 1.050609671 | 1.072142223 | 1.091680959 | 1.13049829 |  |
| 1mo         | 3mo                          | 6mo         | 9mo         | 12mo        | 18mo        | 24mo        | 36mo       |  |
| 3/8/2024    | 3/8/2024                     | 3/8/2024    | 3/8/2024    | 3/8/2024    | 3/8/2024    | 3/8/2024    | 3/8/2024   |  |
| 4/7/2024    | 6/7/2024                     | 9/7/2024    | 12/7/2024   | 3/7/2025    | 9/7/2025    | 3/7/2026    | 3/7/2027   |  |
| 31          | 92                           | 184         | 275         | 365         | 549         | 730         | 1095       |  |

| Term FedFunds from 1-day Returns |            |            |            |            |            |               |     |  |  |
|----------------------------------|------------|------------|------------|------------|------------|---------------|-----|--|--|
| 5.34961%                         | 5.33495%   | 5.23955%   | 5.11537%   | 4.97754%   | 4.70972%   | 4.51941%      |     |  |  |
| 100.46066%                       | 101.36338% | 102.67799% | 103.90757% | 105.04667% | 107.18232% | 109.16435%    |     |  |  |
| 1mo                              | 3mo        | 6mo        | 9mo        | 12mo       | 18mo       | 24mo          |     |  |  |
| 3/8/2024                         | 3/8/2024   | 3/8/2024   | 3/8/2024   | 3/8/2024   | 3/8/2024   | 3/8/2024      |     |  |  |
| 4/7/2024                         | 6/7/2024   | 9/7/2024   | 12/7/2024  | 3/7/2025   | 9/7/2025   | 3/7/2026      |     |  |  |
| 31                               | 92         | 184        | 275        | 365        | 549        | 730           |     |  |  |
|                                  |            |            |            |            |            | 3/8/2024 6:18 | rt. |  |  |