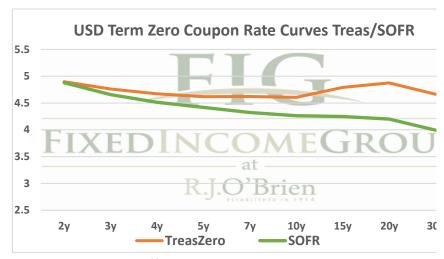

## THE STIR CURVE: Distributed by The Fixed Income Group at RJ O'Brien





<sup>\*\*</sup> Futures indicative prices supplied for analytics purposes only. Rates are not intended as a real-time offer to buy or sell.

|            | Term SOFR from 1-day Returns |             |             |             |             |             |             |  |  |  |
|------------|------------------------------|-------------|-------------|-------------|-------------|-------------|-------------|--|--|--|
| 5.32790%   | 5.34253%                     | 5.32147%    | 5.27473%    | 5.23036%    | 5.12142%    | 5.02352%    | 4.91001%    |  |  |  |
| 1.00443992 | 1.013504727                  | 1.027050809 | 1.040293059 | 1.053030058 | 1.077959326 | 1.101865915 | 1.149346282 |  |  |  |
| 1mo        | 3mo                          | 6mo         | 9mo         | 12mo        | 18mo        |