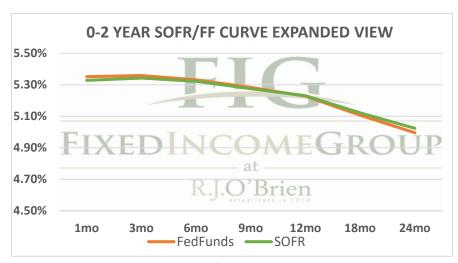

|            | Term SOFR from 1-day Returns |             |             |             |             |             |             |  |  |  |
|------------|------------------------------|-------------|-------------|-------------|-------------|-------------|-------------|--|--|--|
| 5.32790%   | 5.34253%                     | 5.32147%    | 5.27473%    | 5.23036%    | 5.12142%    | 5.02352%    | 4.91001%    |  |  |  |
| 1.00443992 | 1.013504727                  | 1.027050809 | 1.040293059 | 1.053030058 | 1.077959326 | 1.101865915 | 1.149346282 |  |  |  |
| 1mo        | 3mo                          | 6mo         | 9mo         | 12mo        | 18mo        | 24mo        | 36mo        |  |  |  |
| 4/17/2024  | 4/17/2024                    | 4/17/2024   | 4/17/2024   | 4/17/2024   | 4/17/2024   | 4/17/2024   | 4/17/2024   |  |  |  |
| 5/16/2024  | 7/16/2024                    | 10/16/2024  | 1/16/2025   | 4/16/2025   | 10/16/2025  | 4/16/2026   | 4/16/2027   |  |  |  |
| 30         | 91                           | 183         | 275         | 365         | 548         | 730         | 1095        |  |  |  |

| Term FedFunds from 1-day Returns |            |            |            |            |            |                |    |  |  |
|----------------------------------|------------|------------|------------|------------|------------|----------------|----|--|--|
| 5.35102%                         | 5.35875%   | 5.33117%   | 5.28378%   | 5.22733%   | 5.10633%   | 4.99539%       |    |  |  |
| 100.44592%                       | 101.35457% | 102.71001% | 104.03622% | 105.29993% | 107.77297% | 110.12955%     |    |  |  |
| 1mo                              | 3mo        | 6mo        | 9mo        | 12mo       | 18mo       | 24mo           |    |  |  |
| 4/17/2024                        | 4/17/2024  | 4/17/2024  | 4/17/2024  | 4/17/2024  | 4/17/2024  | 4/17/2024      |    |  |  |
| 5/16/2024                        | 7/16/2024  | 10/16/2024 | 1/16/2025  | 4/16/2025  | 10/16/2025 | 4/16/2026      |    |  |  |
| 30                               | 91         | 183        | 275        | 365        | 548        | 730            |    |  |  |
|                                  |            |            |            |            |            | 4/17/2024 6:05 | ct |  |  |