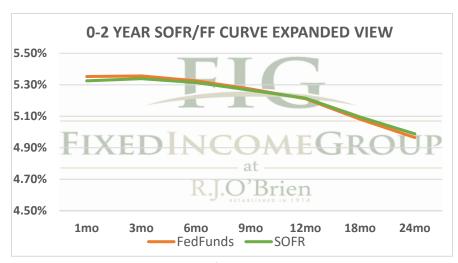

| Term SOFR from 1-day Returns |             |             |             |             |             |             |             |  |  |
|------------------------------|-------------|-------------|-------------|-------------|-------------|-------------|-------------|--|--|
| 5.32524%                     | 5.33873%    | 5.31420%    | 5.26503%    | 5.21502%    | 5.09583%    | 4.98814%    | 4.85855%    |  |  |
| 1.004437701                  | 1.013495111 | 1.027013841 | 1.040219014 | 1.052874527 | 1.077569863 | 1.101148351 | 1.147780748 |  |  |
| 1mo                          | 3mo         | 6mo         | 9mo         | 12mo        | 18mo        | 24mo        | 36mo        |  |  |
| 4/18/2024                    | 4/18/2024   | 4/18/2024   | 4/18/2024   | 4/18/2024   | 4/18/2024   | 4/18/2024   | 4/18/2024   |  |  |
| 5/17/2024                    | 7/17/2024   | 10/17/2024  | 1/17/2025   | 4/17/2025   | 10/17/2025  | 4/17/2026   | 4/17/2027   |  |  |
| 30                           | 91          | 183         | 275         | 365         | 548         | 730         | 1095        |  |  |

| Term FedFunds from 1-day Returns |            |            |            |            |            |                |    |  |  |  |
|----------------------------------|------------|------------|------------|------------|------------|----------------|----|--|--|--|
| 5.35191%                         | 5.35602%   | 5.32479%   | 5.27275%   | 5.21149%   | 5.08146%   | 4.96483%       |    |  |  |  |
| 100.44599%                       | 101.35388% | 102.70677% | 104.02779% | 105.28387% | 107.73512% | 110.06758%     |    |  |  |  |
| 1mo                              | 3mo        | 6mo        | 9mo        | 12mo       | 18mo       | 24mo           |    |  |  |  |
| 4/18/2024                        | 4/18/2024  | 4/18/2024  | 4/18/2024  | 4/18/2024  | 4/18/2024  | 4/18/2024      |    |  |  |  |
| 5/17/2024                        | 7/17/2024  | 10/17/2024 | 1/17/2025  | 4/17/2025  | 10/17/2025 | 4/17/2026      |    |  |  |  |
| 30                               | 91         | 183        | 275        | 365        | 548        | 730            |    |  |  |  |
|                                  |            |            |            |            |            | 4/18/2024 6:09 | ct |  |  |  |