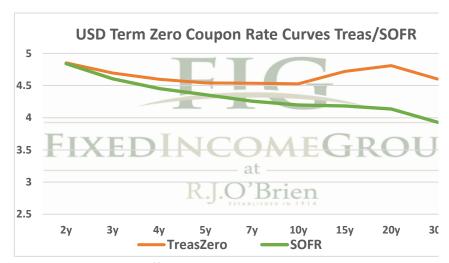

## THE STIR CURVE: Distributed by The Fixed Income Group at RJ O'Brien

<sup>\*\*</sup> Futures indicative prices supplied for analytics purposes only. Rates are not intended as a real-time offer to buy or sell.