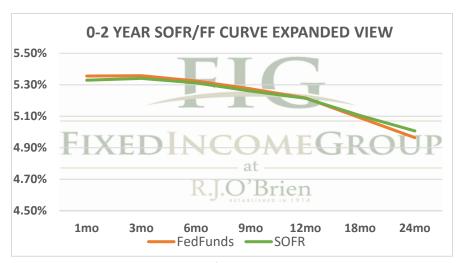

|             | Term SOFR from 1-day Returns |             |             |             |             |             |             |  |  |  |  |
|-------------|------------------------------|-------------|-------------|-------------|-------------|-------------|-------------|--|--|--|--|
| 5.32892%    | 5.34051%                     | 5.31218%    | 5.25975%    | 5.21468%    | 5.10414%    | 5.00692%    | 4.89804%    |  |  |  |  |
| 1.004440764 | 1.01349962                   | 1.027003583 | 1.040178628 | 1.052871043 | 1.077696296 | 1.101529126 | 1.148982033 |  |  |  |  |
| 1mo         | 3mo                          | 6mo         | 9mo         | 12mo        | 18mo        | 24mo        | 36mo        |  |  |  |  |
| 4/24/2024   | 4/24/2024                    | 4/24/2024   | 4/24/2024   | 4/24/2024   | 4/24/2024   | 4/24/2024   | 4/24/2024   |  |  |  |  |
| 5/23/2024   | 7/23/2024                    | 10/23/2024  | 1/23/2025   | 4/23/2025   | 10/23/2025  | 4/23/2026   | 4/23/2027   |  |  |  |  |
| 30          | 91                           | 183         | 275         | 365         | 548         | 730         | 1095        |  |  |  |  |

| Term FedFunds from 1-day Returns |            |            |            |            |            |                |    |  |  |  |
|----------------------------------|------------|------------|------------|------------|------------|----------------|----|--|--|--|
| 5.35557%                         | 5.35751%   | 5.32436%   | 5.27427%   | 5.21647%   | 5.09072%   | 4.96427%       |    |  |  |  |
| 100.44630%                       | 101.35426% | 102.70655% | 104.02896% | 105.28892% | 107.74920% | 110.06644%     |    |  |  |  |
| 1mo                              | 3mo        | 6mo        | 9mo        | 12mo       | 18mo       | 24mo           |    |  |  |  |
| 4/24/2024                        | 4/24/2024  | 4/24/2024  | 4/24/2024  | 4/24/2024  | 4/24/2024  | 4/24/2024      |    |  |  |  |
| 5/23/2024                        | 7/23/2024  | 10/23/2024 | 1/23/2025  | 4/23/2025  | 10/23/2025 | 4/23/2026      |    |  |  |  |
| 30                               | 91         | 183        | 275        | 365        | 548        | 730            |    |  |  |  |
|                                  |            |            |            |            |            | 4/24/2024 6:44 | ct |  |  |  |