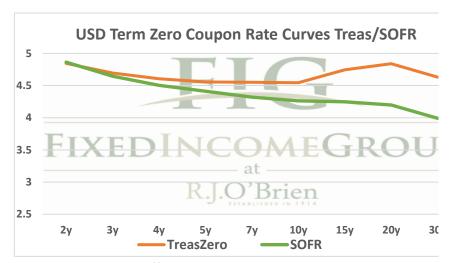

## THE STIR CURVE: Distributed by The Fixed Income Group at RJ O'Brien





<sup>\*\*</sup> Futures indicative prices supplied for analytics purposes only. Rates are not intended as a real-time offer to buy or sell.

|             | Term SOFR from 1-day Returns |             |             |             |             |             |             |  |  |  |  |
|-------------|------------------------------|-------------|-------------|-------------|-------------|-------------|-------------|--|--|--|--|
| 5.32892%    | 5.34051%                     | 5.31218%    | 5.25975%    | 5.21468%    | 5.10414%    | 5.00692%    | 4.89804%    |  |  |  |  |
| 1.004440764 | 1.01349962                   | 1.027003583 | 1.040178628 | 1.052871043 | 1.077696296 | 1.101529126 | 1.148982033 |  |  |  |  |
| 1mo         | 3mo                          | 6mo         | 9mo         | 12mo