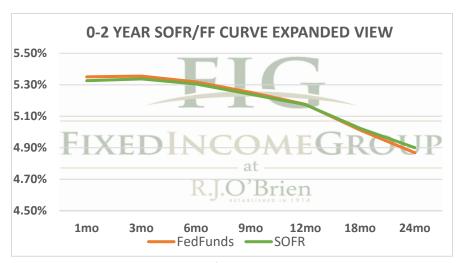

| Term SOFR from 1-day Returns |             |             |             |            |             |             |             |  |  |  |  |  |
|------------------------------|-------------|-------------|-------------|------------|-------------|-------------|-------------|--|--|--|--|--|
| 5.32631%                     | 5.33714%    | 5.30476%    | 5.24007%    | 5.17360%   | 5.02342%    | 4.90031%    | 4.76293%    |  |  |  |  |  |
| 1.004586548                  | 1.013639361 | 1.027113216 | 1.040173833 | 1.05245456 | 1.076607154 | 1.099367388 | 1.144872605 |  |  |  |  |  |
| 1mo                          | 3mo         | 6mo         | 9mo         | 12mo       | 18mo        | 24mo        | 36mo        |  |  |  |  |  |
| 5/9/2024                     | 5/9/2024    | 5/9/2024    | 5/9/2024    | 5/9/2024   | 5/9/2024    | 5/9/2024    | 5/9/2024    |  |  |  |  |  |
| 6/8/2024                     | 8/8/2024    | 11/8/2024   | 2/8/2025    | 5/8/2025   | 11/8/2025   | 5/8/2026    | 5/8/2027    |  |  |  |  |  |
| 31                           | 92          | 184         | 276         | 365        | 549         | 730         | 1095        |  |  |  |  |  |

| Term FedFunds from 1-day Returns |            |            |            |            |            |               |    |  |  |
|----------------------------------|------------|------------|------------|------------|------------|---------------|----|--|--|
| 5.35035%                         | 5.35500%   | 5.31776%   | 5.25219%   | 5.17543%   | 5.01246%   | 4.86823%      |    |  |  |
| 100.46073%                       | 101.36850% | 102.71796% | 104.02668% | 105.24731% | 107.64401% | 109.87168%    |    |  |  |
| 1mo                              | 3mo        | 6mo        | 9mo        | 12mo       | 18mo       | 24mo          |    |  |  |
| 5/9/2024                         | 5/9/2024   | 5/9/2024   | 5/9/2024   | 5/9/2024   | 5/9/2024   | 5/9/2024      |    |  |  |
| 6/8/2024                         | 8/8/2024   | 11/8/2024  | 2/8/2025   | 5/8/2025   | 11/8/2025  | 5/8/2026      |    |  |  |
| 31                               | 92         | 184        | 276        | 365        | 549        | 730           |    |  |  |
|                                  |            |            |            |            |            | 5/9/2024 6:04 | ct |  |  |