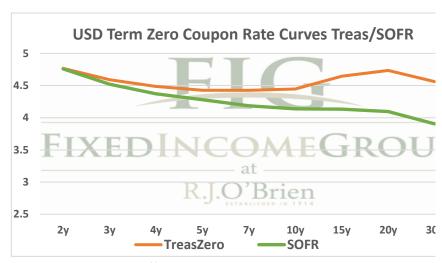

## THE STIR CURVE: Distributed by The Fixed Income Group at RJ O'Brien





<sup>\*\*</sup> Futures indicative prices supplied for analytics purposes only. Rates are not intended as a real-time offer to buy or sell.

| Term SOFR from 1-day Returns |             |             |             |            |             |             |             |  |  |  |  |  |
|------------------------------|-------------|-------------|-------------|------------|-------------|-------------|-------------|--|--|--|--|--|
| 5.32631%                     | 5.33714%    | 5.30476%    | 5.24007%    | 5.17360%   | 5.02342%    | 4.90031%    | 4.76293%    |  |  |  |  |  |
| 1.004586548                  | 1.013639361 | 1.027113216 | 1.040173833 | 1.05245456 | 1.076607154 | 1.099367388 | 1.144872605 |  |  |  |  |  |
| 1mo                          | 3mo         | 6mo         | 9mo         | 12