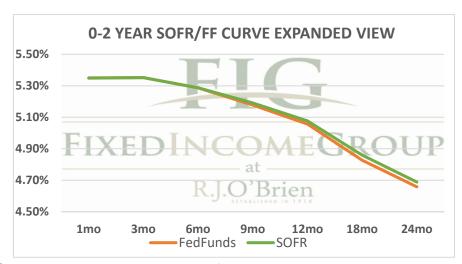

|             | Term SOFR from 1-day Returns |             |             |             |             |             |             |  |  |
|-------------|------------------------------|-------------|-------------|-------------|-------------|-------------|-------------|--|--|
| 5.34781%    | 5.35178%                     | 5.28718%    | 5.19052%    | 5.07686%    | 4.86016%    | 4.68869%    | 4.48441%    |  |  |
| 1.004456511 | 1.01367676                   | 1.026876476 | 1.039361452 | 1.051473681 | 1.073982508 | 1.095076167 | 1.136400726 |  |  |
| 1mo         | 3mo                          | 6mo         | 9mo         | 12mo        | 18mo        | 24mo        | 36mo        |  |  |
| 6/17/2024   | 6/17/2024                    | 6/17/2024   | 6/17/2024   | 6/17/2024   | 6/17/2024   | 6/17/2024   | 6/17/2024   |  |  |
| 7/16/2024   | 9/16/2024                    | 12/16/2024  | 3/16/2025   | 6/16/2025   | 12/16/2025  | 6/16/2026   | 6/16/2027   |  |  |
| 30          | 92                           | 183         | 273         | 365         | 548         | 730         | 1095        |  |  |

| Term FedFunds from 1-day Returns |                   |            |            |            |            |            |  |  |  |
|----------------------------------|-------------------|------------|------------|------------|------------|------------|--|--|--|
| 5.35034%                         | 5.35172%          | 5.28648%   | 5.17747%   | 5.05671%   | 4.82686%   | 4.65818%   |  |  |  |
| 100.44586%                       | 101.36766%        | 102.68730% | 103.92625% | 105.12694% | 107.34756% | 109.44576% |  |  |  |
| 1mo                              | 3mo               | 6mo        | 9mo        | 12mo       | 18mo       | 24mo       |  |  |  |
| 6/17/2024                        | 6/17/2024         | 6/17/2024  | 6/17/2024  | 6/17/2024  | 6/17/2024  | 6/17/2024  |  |  |  |
| 7/16/2024                        | 9/16/2024         | 12/16/2024 | 3/16/2025  | 6/16/2025  | 12/16/2025 | 6/16/2026  |  |  |  |
| 30                               | 92                | 183        | 273        | 365        | 548        | 730        |  |  |  |
|                                  | 6/17/2024 6:55 ct |            |            |            |            |            |  |  |  |