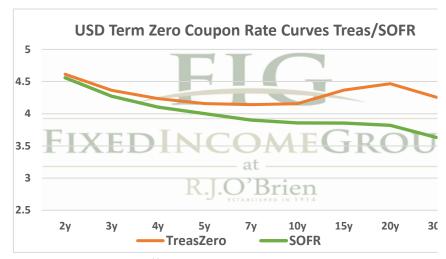

## THE STIR CURVE: Distributed by The Fixed Income Group at RJ O'Brien

<sup>\*\*</sup> Futures indicative prices supplied for analytics purposes only. Rates are not intended as a real-time offer to buy or sell.