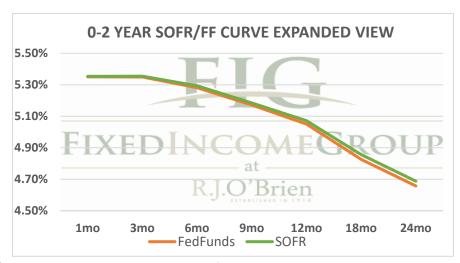

|             | Term SOFR from 1-day Returns |             |             |             |             |             |             |  |  |  |
|-------------|------------------------------|-------------|-------------|-------------|-------------|-------------|-------------|--|--|--|
| 5.35333%    | 5.35431%                     | 5.29371%    | 5.18428%    | 5.07155%    | 4.85662%    | 4.68789%    | 4.48817%    |  |  |  |
| 1.004461111 | 1.013683236                  | 1.026909681 | 1.039314157 | 1.051419906 | 1.073928505 | 1.095060017 | 1.136515156 |  |  |  |
| 1mo         | 3mo                          | 6mo         | 9mo         | 12mo        | 18mo        | 24mo        | 36mo        |  |  |  |
| 6/20/2024   | 6/20/2024                    | 6/20/2024   | 6/20/2024   | 6/20/2024   | 6/20/2024   | 6/20/2024   | 6/20/2024   |  |  |  |
| 7/19/2024   | 9/19/2024                    | 12/19/2024  | 3/19/2025   | 6/19/2025   | 12/19/2025  | 6/19/2026   | 6/19/2027   |  |  |  |
| 30          | 92                           | 183         | 273         | 365         | 548         | 730         | 1095        |  |  |  |

| Term FedFunds from 1-day Returns |            |            |            |            |            |                |    |  |  |
|----------------------------------|------------|------------|------------|------------|------------|----------------|----|--|--|
| 5.35036%                         | 5.34888%   | 5.28134%   | 5.17195%   | 5.05025%   | 4.82667%   | 4.65750%       |    |  |  |
| 100.44586%                       | 101.36694% | 102.68468% | 103.92206% | 105.12040% | 107.34726% | 109.44438%     |    |  |  |
| 1mo                              | 3mo        | 6mo        | 9mo        | 12mo       | 18mo       | 24mo           |    |  |  |
| 6/20/2024                        | 6/20/2024  | 6/20/2024  | 6/20/2024  | 6/20/2024  | 6/20/2024  | 6/20/2024      |    |  |  |
| 7/19/2024                        | 9/19/2024  | 12/19/2024 | 3/19/2025  | 6/19/2025  | 12/19/2025 | 6/19/2026      |    |  |  |
| 30                               | 92         | 183        | 273        | 365        | 548        | 730            |    |  |  |
|                                  |            |            |            |            |            | 6/20/2024 6:53 | ct |  |  |