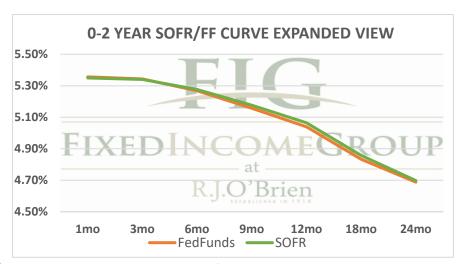

|             | Term SOFR from 1-day Returns |             |             |             |             |             |             |  |  |
|-------------|------------------------------|-------------|-------------|-------------|-------------|-------------|-------------|--|--|
| 5.34962%    | 5.34000%                     | 5.27648%    | 5.17660%    | 5.06476%    | 4.85799%    | 4.69791%    | 4.50735%    |  |  |
| 1.004458018 | 1.013646679                  | 1.026822123 | 1.039255903 | 1.051351019 | 1.073949382 | 1.095263128 | 1.137098518 |  |  |
| 1mo         | 3mo                          | 6mo         | 9mo         | 12mo        | 18mo        | 24mo        | 36mo        |  |  |
| 6/27/2024   | 6/27/2024                    | 6/27/2024   | 6/27/2024   | 6/27/2024   | 6/27/2024   | 6/27/2024   | 6/27/2024   |  |  |
| 7/26/2024   | 9/26/2024                    | 12/26/2024  | 3/26/2025   | 6/26/2025   | 12/26/2025  | 6/26/2026   | 6/26/2027   |  |  |
| 30          | 92                           | 183         | 273         | 365         | 548         | 730         | 1095        |  |  |

| Term FedFunds from 1-day Returns |            |            |            |            |            |                |    |  |  |
|----------------------------------|------------|------------|------------|------------|------------|----------------|----|--|--|
| 5.35651%                         | 5.34355%   | 5.26831%   | 5.15765%   | 5.03913%   | 4.83280%   | 4.68813%       |    |  |  |
| 100.44638%                       | 101.36557% | 102.67806% | 103.91122% | 105.10912% | 107.35659% | 109.50648%     |    |  |  |
| 1mo                              | 3mo        | 6mo        | 9mo        | 12mo       | 18mo       | 24mo           |    |  |  |
| 6/27/2024                        | 6/27/2024  | 6/27/2024  | 6/27/2024  | 6/27/2024  | 6/27/2024  | 6/27/2024      |    |  |  |
| 7/26/2024                        | 9/26/2024  | 12/26/2024 | 3/26/2025  | 6/26/2025  | 12/26/2025 | 6/26/2026      |    |  |  |
| 30                               | 92         | 183        | 273        | 365        | 548        | 730            |    |  |  |
|                                  |            |            |            |            |            | 6/27/2024 9:22 | ct |  |  |