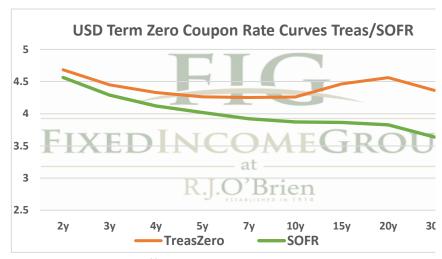

## THE STIR CURVE: Distributed by The Fixed Income Group at RJ O'Brien





<sup>\*\*</sup> Futures indicative prices supplied for analytics purposes only. Rates are not intended as a real-time offer to buy or sell.

|             | Term SOFR from 1-day Returns |             |             |             |             |             |             |  |  |
|-------------|------------------------------|-------------|-------------|-------------|-------------|-------------|-------------|--|--|
| 5.34962%    | 5.34000%                     | 5.27648%    | 5.17660%    | 5.06476%    | 4.85799%    | 4.69791%    | 4.50735%    |  |  |
| 1.004458018 | 1.013646679                  | 1.026822123 | 1.039255903 | 1.051351019 | 1.073949382 | 1.095263128 | 1.137098518 |  |  |
| 1mo         | 3mo                          | 6mo         | 9mo         | 12mo        | 18mo        | 24mo