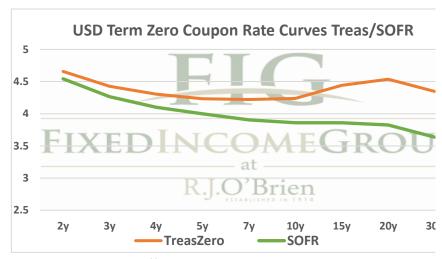

## THE STIR CURVE: Distributed by The Fixed Income Group at RJ O'Brien





<sup>\*\*</sup> Futures indicative prices supplied for analytics purposes only. Rates are not intended as a real-time offer to buy or sell.

|             | Term SOFR from 1-day Returns |            |             |             |             |             |             |  |  |
|-------------|------------------------------|------------|-------------|-------------|-------------|-------------|-------------|--|--|
| 5.34683%    | 5.33819%                     | 5.27109%   | 5.16548%    | 5.05015%    | 4.83839%    | 4.67503%    | 4.48104%    |  |  |
| 1.004455688 | 1.013642047                  | 1.02679469 | 1.039171572 | 1.051202882 | 1.073651085 | 1.094799174 | 1.136298156 |  |  |
| 1mo         | 3mo                          | 6mo        | 9mo         | 12mo        | 18mo        | 24mo