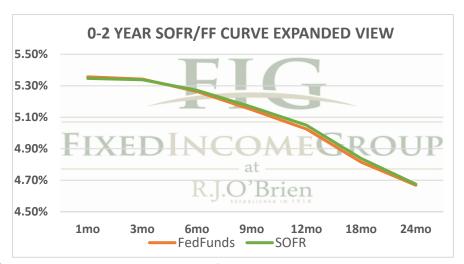

|             | Term SOFR from 1-day Returns |            |             |             |             |             |             |  |  |
|-------------|------------------------------|------------|-------------|-------------|-------------|-------------|-------------|--|--|
| 5.34683%    | 5.33819%                     | 5.27109%   | 5.16548%    | 5.05015%    | 4.83839%    | 4.67503%    | 4.48104%    |  |  |
| 1.004455688 | 1.013642047                  | 1.02679469 | 1.039171572 | 1.051202882 | 1.073651085 | 1.094799174 | 1.136298156 |  |  |
| 1mo         | 3mo                          | 6mo        | 9mo         | 12mo        | 18mo        | 24mo        | 36mo        |  |  |
| 6/28/2024   | 6/28/2024                    | 6/28/2024  | 6/28/2024   | 6/28/2024   | 6/28/2024   | 6/28/2024   | 6/28/2024   |  |  |
| 7/27/2024   | 9/27/2024                    | 12/27/2024 | 3/27/2025   | 6/27/2025   | 12/27/2025  | 6/27/2026   | 6/27/2027   |  |  |
| 30          | 92                           | 183        | 273         | 365         | 548         | 730         | 1095        |  |  |

| Term FedFunds from 1-day Returns |            |            |            |            |            |                |    |  |  |
|----------------------------------|------------|------------|------------|------------|------------|----------------|----|--|--|
| 5.35641%                         | 5.34179%   | 5.26301%   | 5.14816%   | 5.02521%   | 4.81454%   | 4.66848%       |    |  |  |
| 100.44637%                       | 101.36512% | 102.67536% | 103.90402% | 105.09501% | 107.32881% | 109.46664%     |    |  |  |
| 1mo                              | 3mo        | 6mo        | 9mo        | 12mo       | 18mo       | 24mo           |    |  |  |
| 6/28/2024                        | 6/28/2024  | 6/28/2024  | 6/28/2024  | 6/28/2024  | 6/28/2024  | 6/28/2024      |    |  |  |
| 7/27/2024                        | 9/27/2024  | 12/27/2024 | 3/27/2025  | 6/27/2025  | 12/27/2025 | 6/27/2026      |    |  |  |
| 30                               | 92         | 183        | 273        | 365        | 548        | 730            |    |  |  |
|                                  |            |            |            |            |            | 6/28/2024 8:34 | ct |  |  |