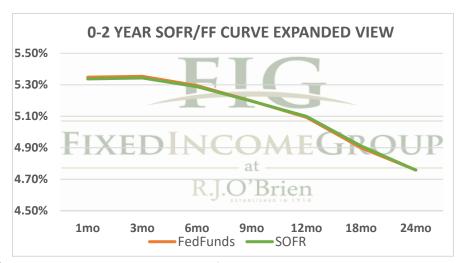

|             | Term SOFR from 1-day Returns |             |             |             |             |             |             |  |  |
|-------------|------------------------------|-------------|-------------|-------------|-------------|-------------|-------------|--|--|
| 5.33668%    | 5.34307%                     | 5.28753%    | 5.19545%    | 5.09924%    | 4.91143%    | 4.75810%    | 4.56744%    |  |  |
| 1.004447232 | 1.013654503                  | 1.026878273 | 1.039398792 | 1.051700658 | 1.074762806 | 1.096483786 | 1.138926412 |  |  |
| 1mo         | 3mo                          | 6mo         | 9mo         | 12mo        | 18mo        | 24mo        | 36mo        |  |  |
| 6/6/2024    | 6/6/2024                     | 6/6/2024    | 6/6/2024    | 6/6/2024    | 6/6/2024    | 6/6/2024    | 6/6/2024    |  |  |
| 7/5/2024    | 9/5/2024                     | 12/5/2024   | 3/5/2025    | 6/5/2025    | 12/5/2025   | 6/5/2026    | 6/5/2027    |  |  |
| 30          | 92                           | 183         | 273         | 365         | 548         | 730         | 1095        |  |  |

| Term FedFunds from 1-day Returns |            |            |            |            |            |               |    |  |  |  |
|----------------------------------|------------|------------|------------|------------|------------|---------------|----|--|--|--|
| 5.34831%                         | 5.35350%   | 5.29436%   | 5.19705%   | 5.09293%   | 4.89922%   | 4.75846%      |    |  |  |  |
| 100.44569%                       | 101.36812% | 102.69130% | 103.94110% | 105.16367% | 107.45770% | 109.64910%    |    |  |  |  |
| 1mo                              | 3mo        | 6mo        | 9mo        | 12mo       | 18mo       | 24mo          |    |  |  |  |
| 6/6/2024                         | 6/6/2024   | 6/6/2024   | 6/6/2024   | 6/6/2024   | 6/6/2024   | 6/6/2024      |    |  |  |  |
| 7/5/2024                         | 9/5/2024   | 12/5/2024  | 3/5/2025   | 6/5/2025   | 12/5/2025  | 6/5/2026      |    |  |  |  |
| 30                               | 92         | 183        | 273        | 365        | 548        | 730           |    |  |  |  |
|                                  |            |            |            |            |            | 6/6/2024 6:47 | ct |  |  |  |