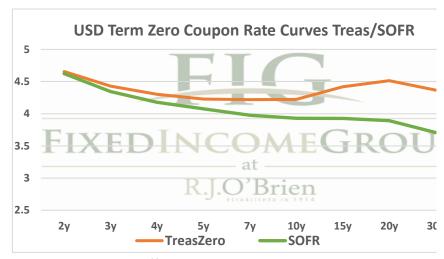

## THE STIR CURVE: Distributed by The Fixed Income Group at RJ O'Brien





<sup>\*\*</sup> Futures indicative prices supplied for analytics purposes only. Rates are not intended as a real-time offer to buy or sell.

|             | Term SOFR from 1-day Returns |             |             |             |             |             |             |  |  |
|-------------|------------------------------|-------------|-------------|-------------|-------------|-------------|-------------|--|--|
| 5.33668%    | 5.34307%                     | 5.28753%    | 5.19545%    | 5.09924%    | 4.91143%    | 4.75810%    | 4.56744%    |  |  |
| 1.004447232 | 1.013654503                  | 1.026878273 | 1.039398792 | 1.051700658 | 1.074762806 | 1.096483786 | 1.138926412 |  |  |
| 1mo         | 3mo                          | 6mo         | 9mo         | 12mo        | 18mo        | 24mo