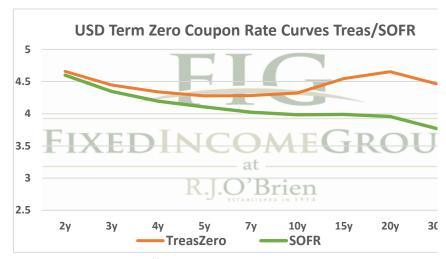

## THE STIR CURVE: Distributed by The Fixed Income Group at RJ O'Brien

<sup>\*\*</sup> Futures indicative prices supplied for analytics purposes only. Rates are not intended as a real-time offer to buy or sell.