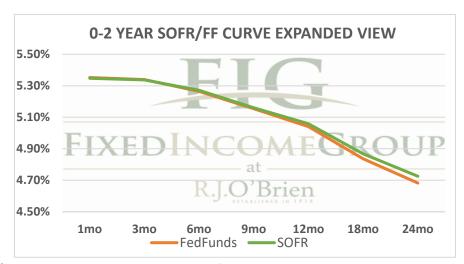

|             | Term SOFR from 1-day Returns |             |             |             |             |             |             |  |  |  |
|-------------|------------------------------|-------------|-------------|-------------|-------------|-------------|-------------|--|--|--|
| 5.34744%    | 5.33726%                     | 5.27135%    | 5.16038%    | 5.05901%    | 4.86810%    | 4.72554%    | 4.56482%    |  |  |  |
| 1.004604739 | 1.013639676                  | 1.026942436 | 1.039276238 | 1.051292784 | 1.074238557 | 1.095823459 | 1.138846738 |  |  |  |
| 1mo         | 3mo                          | 6mo         | 9mo         | 12mo        | 18mo        | 24mo        | 36mo        |  |  |  |
| 7/1/2024    | 7/1/2024                     | 7/1/2024    | 7/1/2024    | 7/1/2024    | 7/1/2024    | 7/1/2024    | 7/1/2024    |  |  |  |
| 7/31/2024   | 9/30/2024                    | 12/31/2024  | 3/31/2025   | 6/30/2025   | 12/31/2025  | 6/30/2026   | 6/30/2027   |  |  |  |
| 31          | 92                           | 184         | 274         | 365         | 549         | 730         | 1095        |  |  |  |

| Term FedFunds from 1-day Returns |            |            |            |            |            |               |    |  |  |  |
|----------------------------------|------------|------------|------------|------------|------------|---------------|----|--|--|--|
| 5.35250%                         | 5.33904%   | 5.26358%   | 5.15449%   | 5.04058%   | 4.83624%   | 4.68242%      |    |  |  |  |
| 100.46091%                       | 101.36442% | 102.69028% | 103.92314% | 105.11059% | 107.37527% | 109.49490%    |    |  |  |  |
| 1mo                              | 3mo        | 6mo        | 9mo        | 12mo       | 18mo       | 24mo          |    |  |  |  |
| 7/1/2024                         | 7/1/2024   | 7/1/2024   | 7/1/2024   | 7/1/2024   | 7/1/2024   | 7/1/2024      |    |  |  |  |
| 7/31/2024                        | 9/30/2024  | 12/31/2024 | 3/31/2025  | 6/30/2025  | 12/31/2025 | 6/30/2026     |    |  |  |  |
| 31                               | 92         | 184        | 274        | 365        | 549        | 730           |    |  |  |  |
|                                  |            |            |            |            |            | 7/1/2024 6:47 | ct |  |  |  |