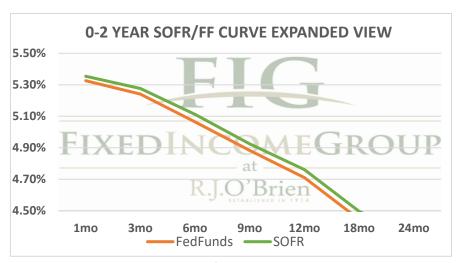

|             | Term SOFR from 1-day Returns |             |            |             |             |             |             |  |  |
|-------------|------------------------------|-------------|------------|-------------|-------------|-------------|-------------|--|--|
| 5.35395%    | 5.27571%                     | 5.11207%    | 4.92519%   | 4.76126%    | 4.49551%    | 4.32364%    | 4.15725%    |  |  |
| 1.004610344 | 1.013482373                  | 1.026128342 | 1.03748614 | 1.048273899 | 1.068556483 | 1.087673725 | 1.126449777 |  |  |
| 1mo         | 3mo                          | 6mo         | 9mo        | 12mo        | 18mo        | 24mo        | 36mo        |  |  |
| 7/25/2024   | 7/25/2024                    | 7/25/2024   | 7/25/2024  | 7/25/2024   | 7/25/2024   | 7/25/2024   | 7/25/2024   |  |  |
| 8/24/2024   | 10/24/2024                   | 1/24/2025   | 4/24/2025  | 7/24/2025   | 1/24/2026   | 7/24/2026   | 7/24/2027   |  |  |
| 31          | 92                           | 184         | 274        | 365         | 549         | 730         | 1095        |  |  |

| Term FedFunds from 1-day Returns |            |            |            |            |            |                |    |  |  |
|----------------------------------|------------|------------|------------|------------|------------|----------------|----|--|--|
| 5.32570%                         | 5.24079%   | 5.06414%   | 4.88327%   | 4.71071%   | 4.44548%   | 4.29352%       |    |  |  |
| 100.45860%                       | 101.33931% | 102.58834% | 103.71671% | 104.77613% | 106.77936% | 108.70631%     |    |  |  |
| 1mo                              | 3mo        | 6mo        | 9mo        | 12mo       | 18mo       | 24mo           |    |  |  |
| 7/25/2024                        | 7/25/2024  | 7/25/2024  | 7/25/2024  | 7/25/2024  | 7/25/2024  | 7/25/2024      |    |  |  |
| 8/24/2024                        | 10/24/2024 | 1/24/2025  | 4/24/2025  | 7/24/2025  | 1/24/2026  | 7/24/2026      |    |  |  |
| 31                               | 92         | 184        | 274        | 365        | 549        | 730            |    |  |  |
|                                  |            |            |            |            |            | 7/25/2024 6:52 | ct |  |  |