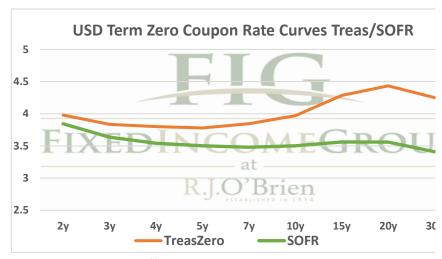

## THE STIR CURVE: Distributed by The Fixed Income Group at RJ O'Brien





<sup>\*\*</sup> Futures indicative prices supplied for analytics purposes only. Rates are not intended as a real-time offer to buy or sell.

|             | Term SOFR from 1-day Returns |             |             |             |             |             |             |  |
|-------------|------------------------------|-------------|-------------|-------------|-------------|-------------|-------------|--|
| 5.31192%    | 5.14716%                     | 4.85206%    | 4.58462%    | 4.38395%    | 4.10121%    | 3.93736%    | 3.79562%    |  |
| 1.004574154 | 1.013153841                  | 1.024799434 | 1.034766671 | 1.044448391 | 1.062543464 | 1.079840838 | 1.115450251 |  |
| 1mo         | 3mo                          | 6mo         | 9mo         | 12mo        | 18mo        | 24mo        | 36mo