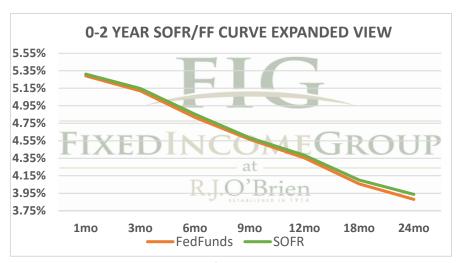

|             | Term SOFR from 1-day Returns |             |             |             |             |             |             |  |
|-------------|------------------------------|-------------|-------------|-------------|-------------|-------------|-------------|--|
| 5.31192%    | 5.14716%                     | 4.85206%    | 4.58462%    | 4.38395%    | 4.10121%    | 3.93736%    | 3.79562%    |  |
| 1.004574154 | 1.013153841                  | 1.024799434 | 1.034766671 | 1.044448391 | 1.062543464 | 1.079840838 | 1.115450251 |  |
| 1mo         | 3mo                          | 6mo         | 9mo         | 12mo        | 18mo        | 24mo        | 36mo        |  |
| 8/9/2024    | 8/9/2024                     | 8/9/2024    | 8/9/2024    | 8/9/2024    | 8/9/2024    | 8/9/2024    | 8/9/2024    |  |
| 9/8/2024    | 11/8/2024                    | 2/8/2025    | 5/8/2025    | 8/8/2025    | 2/8/2026    | 8/8/2026    | 8/8/2027    |  |
| 31          | 92                           | 184         | 273         | 365         | 549         | 730         | 1095        |  |

| Term FedFunds from 1-day Returns |            |            |            |            |            |               |    |  |  |
|----------------------------------|------------|------------|------------|------------|------------|---------------|----|--|--|
| 5.29147%                         | 5.11961%   | 4.81617%   | 4.56642%   | 4.35318%   | 4.05666%   | 3.88008%      |    |  |  |
| 100.45565%                       | 101.30834% | 102.46160% | 103.46287% | 104.41365% | 106.18641% | 107.86793%    |    |  |  |
| 1mo                              | 3mo        | 6mo        | 9mo        | 12mo       | 18mo       | 24mo          |    |  |  |
| 8/9/2024                         | 8/9/2024   | 8/9/2024   | 8/9/2024   | 8/9/2024   | 8/9/2024   | 8/9/2024      |    |  |  |
| 9/8/2024                         | 11/8/2024  | 2/8/2025   | 5/8/2025   | 8/8/2025   | 2/8/2026   | 8/8/2026      |    |  |  |
| 31                               | 92         | 184        | 273        | 365        | 549        | 730           |    |  |  |
|                                  |            |            |            |            |            | 8/9/2024 6:34 | ct |  |  |