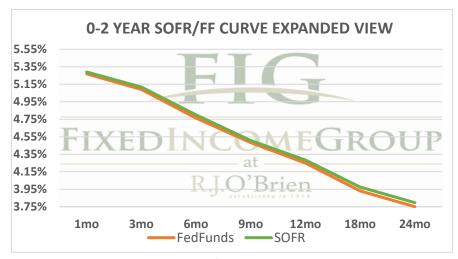

|            | Term SOFR from 1-day Returns |             |             |             |             |            |             |  |
|------------|------------------------------|-------------|-------------|-------------|-------------|------------|-------------|--|
| 5.28988%   | 5.11834%                     | 4.80018%    | 4.50742%    | 4.28385%    | 3.97431%    | 3.79709%   | 3.64438%    |  |
| 1.00455517 | 1.013080208                  | 1.024534233 | 1.034181257 | 1.043433436 | 1.060608215 | 1.07699646 | 1.110849868 |  |
| 1mo        | 3mo                          | 6mo         | 9mo         | 12mo        | 18mo        | 24mo       | 36mo        |  |
| 8/14/2024  | 8/14/2024                    | 8/14/2024   | 8/14/2024   | 8/14/2024   | 8/14/2024   | 8/14/2024  | 8/14/2024   |  |
| 9/13/2024  | 11/13/2024                   | 2/13/2025   | 5/13/2025   | 8/13/2025   | 2/13/2026   | 8/13/2026  | 8/13/2027   |  |
| 31         | 92                           | 184         | 273         | 365         | 549         | 730        | 1095        |  |

| Term FedFunds from 1-day Returns |            |            |            |            |            |                |    |  |  |
|----------------------------------|------------|------------|------------|------------|------------|----------------|----|--|--|
| 5.26918%                         | 5.09128%   | 4.76335%   | 4.48301%   | 4.24848%   | 3.93045%   | 3.75070%       |    |  |  |
| 100.45374%                       | 101.30110% | 102.43460% | 103.39961% | 104.30749% | 105.99393% | 107.60559%     |    |  |  |
| 1mo                              | 3mo        | 6mo        | 9mo        | 12mo       | 18mo       | 24mo           |    |  |  |
| 8/14/2024                        | 8/14/2024  | 8/14/2024  | 8/14/2024  | 8/14/2024  | 8/14/2024  | 8/14/2024      |    |  |  |
| 9/13/2024                        | 11/13/2024 | 2/13/2025  | 5/13/2025  | 8/13/2025  | 2/13/2026  | 8/13/2026      |    |  |  |
| 31                               | 92         | 184        | 273        | 365        | 549        | 730            |    |  |  |
|                                  |            |            |            |            |            | 8/14/2024 6:52 | ct |  |  |