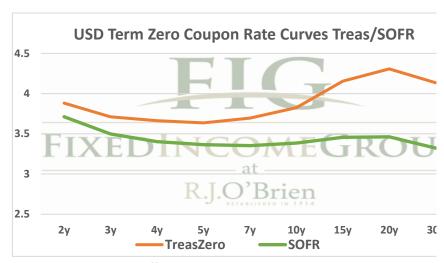

## THE STIR CURVE: Distributed by The Fixed Income Group at RJ O'Brien





<sup>\*\*</sup> Futures indicative prices supplied for analytics purposes only. Rates are not intended as a real-time offer to buy or sell.

|            | Term SOFR from 1-day Returns |             |             |             |             |            |             |  |
|------------|------------------------------|-------------|-------------|-------------|-------------|------------|-------------|--|
| 5.28988%   | 5.11834%                     | 4.80018%    | 4.50742%    | 4.28385%    | 3.97431%    | 3.79709%   | 3.64438%    |  |
| 1.00455517 | 1.013080208                  | 1.024534233 | 1.034181257 | 1.043433436 | 1.060608215 | 1.07699646 | 1.110849868 |  |
| 1mo        | 3mo                          | 6mo         | 9mo         | 12mo        | 18mo        | 24mo       | 36mo        |