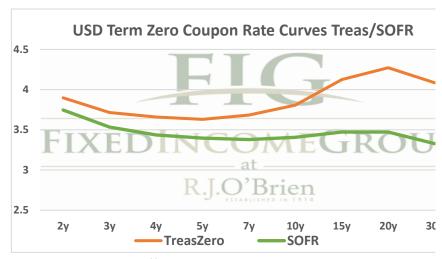

|             | Term SOFR from 1-day Returns |             |             |             |             |            |             |
|-------------|------------------------------|-------------|-------------|-------------|-------------|------------|-------------|
| 5.29397%    | 5.13524%                     | 4.82441%    | 4.53175%    | 4.31088%    | 4.00921%    | 3.83657%   | 3.68532%    |
| 1.004558696 | 1.01312338                   | 1.024658111 | 1.034365749 | 1.043707582 | 1.061140454 | 1.07779704 | 1.112095069 |
| 1mo         | 3mo                          | 6mo         | 9mo         | 12mo        | 18mo        | 24mo       | 36mo        |
| 8/15/2024   | 8/15/2024                    | 8/15/2024   | 8/15/2024   | 8/15/2024   | 8/15/2024   | 8/15/2024  | 8/15/2024   |
| 9/14/2024   | 11/14/2024                   | 2/14/2025   | 5/14/2025   | 8/14/2025   | 2/14/2026   | 8/14/2026  | 8/14/2027   |
| 31          | 92                           | 184         | 273         | 365         | 549         | 730        | 1095        |

| Term FedFunds from 1-day Returns |            |            |            |            |            |                |    |  |  |
|----------------------------------|------------|------------|------------|------------|------------|----------------|----|--|--|
| 5.27500%                         | 5.11031%   | 4.78854%   | 4.50885%   | 4.27783%   | 3.95946%   | 3.77694%       |    |  |  |
| 100.45424%                       | 101.30597% | 102.44748% | 103.41921% | 104.33724% | 106.03817% | 107.65879%     |    |  |  |
| 1mo                              | 3mo        | 6mo        | 9mo        | 12mo       | 18mo       | 24mo           |    |  |  |
| 8/15/2024                        | 8/15/2024  | 8/15/2024  | 8/15/2024  | 8/15/2024  | 8/15/2024  | 8/15/2024      |    |  |  |
| 9/14/2024                        | 11/14/2024 | 2/14/2025  | 5/14/2025  | 8/14/2025  | 2/14/2026  | 8/14/2026      |    |  |  |
| 31                               | 92         | 184        | 273        | 365        | 549        | 730            |    |  |  |
|                                  |            |            |            |            |            | 8/15/2024 6:48 | ct |  |  |