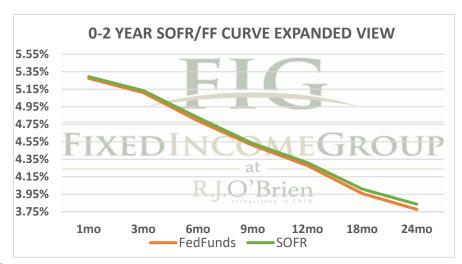

|             | Term SOFR from 1-day Returns |             |             |             |             |            |             |
|-------------|------------------------------|-------------|-------------|-------------|-------------|------------|-------------|
| 5.29397%    | 5.13524%                     | 4.82441%    | 4.53175%    | 4.31088%    | 4.00921%    | 3.83657%   | 3.68532%    |
| 1.004558696 | 1.01312338                   | 1.024658111 | 1.034365749 | 1.043707582 | 1.061140454 | 1.07779704 | 1.112095069 |
| 1mo         | 3mo                          | 6mo         | 9mo         | 12mo        | 18mo        | 24mo       | 36mo        |
| 8/15/2024   | 8/15/2024                    | 8/15/2024   | 8/15/2024   | 8/15/2024   | 8/15/2024   | 8/15/2024  | 8/15/2024   |
| 9/14/2024   | 11/14/2024                   | 2/14/2025   | 5/14/2025   | 8/14/2025   | 2/14/2026   | 8/14/2026  | 8/14/2027   |
| 31          | 92                           | 184         | 273         | 365         | 549         | 730        | 1095        |

| Term FedFunds from 1-day Returns |            |            |            |            |            |                |    |  |  |
|----------------------------------|------------|------------|------------|------------|------------|----------------|----|--|--|
| 5.27500%                         | 5.11031%   | 4.78854%   | 4.50885%   | 4.27783%   | 3.95946%   | 3.77694%       |    |  |  |
| 100.45424%                       | 101.30597% | 102.44748% | 103.41921% | 104.33724% | 106.03817% | 107.65879%     |    |  |  |
| 1mo                              | 3mo        | 6mo        | 9mo        | 12mo       | 18mo       | 24mo           |    |  |  |
| 8/15/2024                        | 8/15/2024  | 8/15/2024  | 8/15/2024  | 8/15/2024  | 8/15/2024  | 8/15/2024      |    |  |  |
| 9/14/2024                        | 11/14/2024 | 2/14/2025  | 5/14/2025  | 8/14/2025  | 2/14/2026  | 8/14/2026      |    |  |  |
| 31                               | 92         | 184        | 273        | 365        | 549        | 730            |    |  |  |
|                                  |            |            |            |            |            | 8/15/2024 6:48 | ct |  |  |