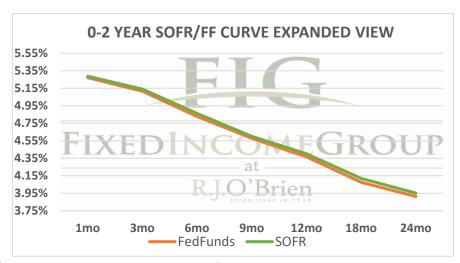

|             | Term SOFR from 1-day Returns |             |             |             |             |            |             |  |
|-------------|------------------------------|-------------|-------------|-------------|-------------|------------|-------------|--|
| 5.28757%    | 5.13955%                     | 4.86144%    | 4.60013%    | 4.40033%    | 4.11891%    | 3.95202%   | 3.79841%    |  |
| 1.004553181 | 1.013134402                  | 1.024847339 | 1.034884307 | 1.044614443 | 1.062813431 | 1.08013815 | 1.115535028 |  |
| 1mo         | 3mo                          | 6mo         | 9mo         | 12mo        | 18mo        | 24mo       | 36mo        |  |
| 8/19/2024   | 8/19/2024                    | 8/19/2024   | 8/19/2024   | 8/19/2024   | 8/19/2024   | 8/19/2024  | 8/19/2024   |  |
| 9/18/2024   | 11/18/2024                   | 2/18/2025   | 5/18/2025   | 8/18/2025   | 2/18/2026   | 8/18/2026  | 8/18/2027   |  |
| 31          | 92                           | 184         | 273         | 365         | 549         | 730        | 1095        |  |

| Term FedFunds from 1-day Returns |            |            |            |            |            |                  |   |  |  |
|----------------------------------|------------|------------|------------|------------|------------|------------------|---|--|--|
| 5.27080%                         | 5.11672%   | 4.82764%   | 4.57764%   | 4.36696%   | 4.07644%   | 3.91384%         |   |  |  |
| 100.45387%                       | 101.30761% | 102.46746% | 103.47138% | 104.42761% | 106.21657% | 107.93640%       |   |  |  |
| 1mo                              | 3mo        | 6mo        | 9mo        | 12mo       | 18mo       | 24mo             |   |  |  |
| 8/19/2024                        | 8/19/2024  | 8/19/2024  | 8/19/2024  | 8/19/2024  | 8/19/2024  | 8/19/2024        |   |  |  |
| 9/18/2024                        | 11/18/2024 | 2/18/2025  | 5/18/2025  | 8/18/2025  | 2/18/2026  | 8/18/2026        |   |  |  |
| 31                               | 92         | 184        | 273        | 365        | 549        | 730              |   |  |  |
|                                  |            |            |            |            |            | 8/19/2024 8:42 ( | t |  |  |