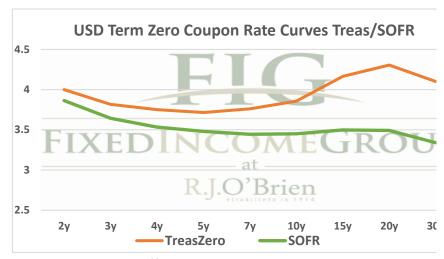

## THE STIR CURVE: Distributed by The Fixed Income Group at RJ O'Brien





<sup>\*\*</sup> Futures indicative prices supplied for analytics purposes only. Rates are not intended as a real-time offer to buy or sell.

|             | Term SOFR from 1-day Returns |             |             |             |             |            |             |  |
|-------------|------------------------------|-------------|-------------|-------------|-------------|------------|-------------|--|
| 5.28757%    | 5.13955%                     | 4.86144%    | 4.60013%    | 4.40033%    | 4.11891%    | 3.95202%   | 3.79841%    |  |
| 1.004553181 | 1.013134402                  | 1.024847339 | 1.034884307 | 1.044614443 | 1.062813431 | 1.08013815 | 1.115535028 |  |
| 1mo         | 3mo                          | 6mo         | 9mo         | 12mo        | 18mo        | 24mo       | 36mo