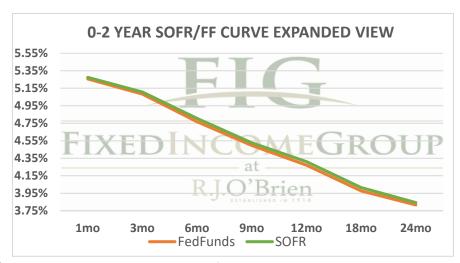

| Term SOFR from 1-day Returns |             |             |             |             |             |             |             |  |  |
|------------------------------|-------------|-------------|-------------|-------------|-------------|-------------|-------------|--|--|
| 5.27489%                     | 5.10667%    | 4.80591%    | 4.52675%    | 4.31122%    | 4.01609%    | 3.84326%    | 3.68461%    |  |  |
| 1.004542264                  | 1.013050388 | 1.024563542 | 1.034327879 | 1.043710946 | 1.061245347 | 1.077932681 | 1.112073588 |  |  |
| 1mo                          | 3mo         | 6mo         | 9mo         | 12mo        | 18mo        | 24mo        | 36mo        |  |  |
| 8/21/2024                    | 8/21/2024   | 8/21/2024   | 8/21/2024   | 8/21/2024   | 8/21/2024   | 8/21/2024   | 8/21/2024   |  |  |
| 9/20/2024                    | 11/20/2024  | 2/20/2025   | 5/20/2025   | 8/20/2025   | 2/20/2026   | 8/20/2026   | 8/20/2027   |  |  |
| 31                           | 92          | 184         | 273         | 365         | 549         | 730         | 1095        |  |  |

| Term FedFunds from 1-day Returns |            |            |            |            |            |                |    |  |  |
|----------------------------------|------------|------------|------------|------------|------------|----------------|----|--|--|
| 5.25669%                         | 5.08301%   | 4.76748%   | 4.49669%   | 4.27179%   | 3.97659%   | 3.81624%       |    |  |  |
| 100.45266%                       | 101.29899% | 102.43671% | 103.40999% | 104.33112% | 106.06430% | 107.73848%     |    |  |  |
| 1mo                              | 3mo        | 6mo        | 9mo        | 12mo       | 18mo       | 24mo           |    |  |  |
| 8/21/2024                        | 8/21/2024  | 8/21/2024  | 8/21/2024  | 8/21/2024  | 8/21/2024  | 8/21/2024      |    |  |  |
| 9/20/2024                        | 11/20/2024 | 2/20/2025  | 5/20/2025  | 8/20/2025  | 2/20/2026  | 8/20/2026      |    |  |  |
| 31                               | 92         | 184        | 273        | 365        | 549        | 730            |    |  |  |
|                                  |            |            |            |            |            | 8/21/2024 8:58 | ct |  |  |