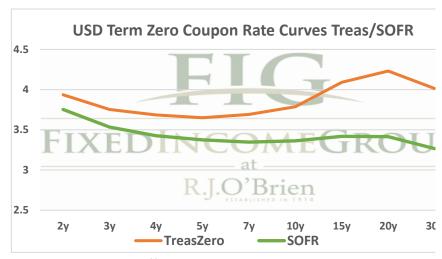

## THE STIR CURVE: Distributed by The Fixed Income Group at RJ O'Brien





<sup>\*\*</sup> Futures indicative prices supplied for analytics purposes only. Rates are not intended as a real-time offer to buy or sell.

| Term SOFR from 1-day Returns |             |             |             |             |             |             |             |  |  |
|------------------------------|-------------|-------------|-------------|-------------|-------------|-------------|-------------|--|--|
| 5.27489%                     | 5.10667%    | 4.80591%    | 4.52675%    | 4.31122%    | 4.01609%    | 3.84326%    | 3.68461%    |  |  |
| 1.004542264                  | 1.013050388 | 1.024563542 | 1.034327879 | 1.043710946 | 1.061245347 | 1.077932681 | 1.112073588 |  |  |
| 1mo                          | 3mo         | 6mo         | 9mo         | 12mo        | 18mo        | 24mo