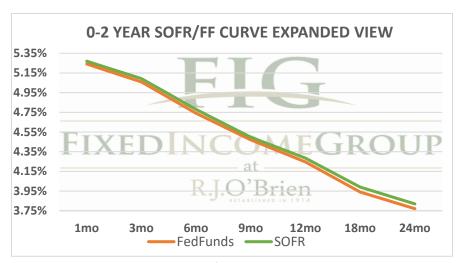

|             | Term SOFR from 1-day Returns |             |             |             |             |             |           |  |  |  |
|-------------|------------------------------|-------------|-------------|-------------|-------------|-------------|-----------|--|--|--|
| 5.26923%    | 5.09292%                     | 4.77920%    | 4.49794%    | 4.28496%    | 3.99134%    | 3.81973%    | 3.67044%  |  |  |  |
| 1.004537392 | 1.01301524                   | 1.024427025 | 1.034109364 | 1.043444729 | 1.060867886 | 1.077455668 | 1.1116424 |  |  |  |
| 1mo         | 3mo                          | 6mo         | 9mo         | 12mo        | 18mo        | 24mo        | 36mo      |  |  |  |
| 8/27/2024   | 8/27/2024                    | 8/27/2024   | 8/27/2024   | 8/27/2024   | 8/27/2024   | 8/27/2024   | 8/27/2024 |  |  |  |
| 9/26/2024   | 11/26/2024                   | 2/26/2025   | 5/26/2025   | 8/26/2025   | 2/26/2026   | 8/26/2026   | 8/26/2027 |  |  |  |
| 31          | 92                           | 184         | 273         | 365         | 549         | 730         | 1095      |  |  |  |

| Term FedFunds from 1-day Returns |            |            |            |            |            |                |    |  |  |
|----------------------------------|------------|------------|------------|------------|------------|----------------|----|--|--|
| 5.24078%                         | 5.05880%   | 4.73978%   | 4.47031%   | 4.24602%   | 3.94109%   | 3.77107%       |    |  |  |
| 100.45129%                       | 101.29281% | 102.42255% | 103.38999% | 104.30500% | 106.01016% | 107.64689%     |    |  |  |
| 1mo                              | 3mo        | 6mo        | 9mo        | 12mo       | 18mo       | 24mo           |    |  |  |
| 8/27/2024                        | 8/27/2024  | 8/27/2024  | 8/27/2024  | 8/27/2024  | 8/27/2024  | 8/27/2024      |    |  |  |
| 9/26/2024                        | 11/26/2024 | 2/26/2025  | 5/26/2025  | 8/26/2025  | 2/26/2026  | 8/26/2026      |    |  |  |
| 31                               | 92         | 184        | 273        | 365        | 549        | 730            |    |  |  |
|                                  |            |            |            |            |            | 8/27/2024 6:41 | ct |  |  |