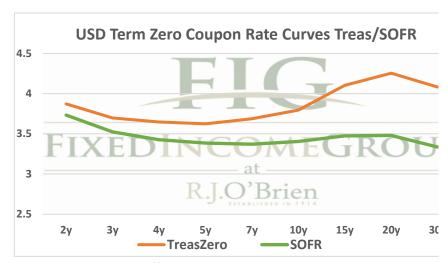

## THE STIR CURVE: Distributed by The Fixed Income Group at RJ O'Brien





<sup>\*\*</sup> Futures indicative prices supplied for analytics purposes only. Rates are not intended as a real-time offer to buy or sell.

|             | Term SOFR from 1-day Returns |             |             |             |             |             |           |  |  |  |
|-------------|------------------------------|-------------|-------------|-------------|-------------|-------------|-----------|--|--|--|
| 5.26923%    | 5.09292%                     | 4.77920%    | 4.49794%    | 4.28496%    | 3.99134%    | 3.81973%    | 3.67044%  |  |  |  |
| 1.004537392 | 1.01301524                   | 1.024427025 | 1.034109364 | 1.043444729 | 1.060867886 | 1.077455668 | 1.1116424 |  |  |  |
| 1mo         | 3mo                          | 6mo         | 9mo         | 12mo        | 18mo        | 24