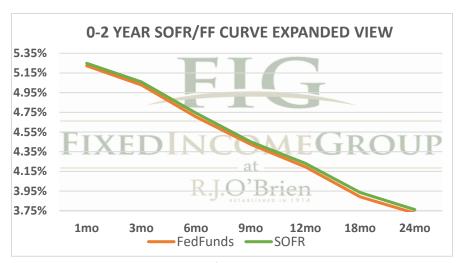

|             | Term SOFR from 1-day Returns |             |             |             |             |             |             |  |  |  |
|-------------|------------------------------|-------------|-------------|-------------|-------------|-------------|-------------|--|--|--|
| 5.24811%    | 5.05823%                     | 4.74095%    | 4.45002%    | 4.23151%    | 3.93463%    | 3.76141%    | 3.61672%    |  |  |  |
| 1.004519203 | 1.012926577                  | 1.024099817 | 1.033745992 | 1.042902809 | 1.059893884 | 1.076272935 | 1.110008566 |  |  |  |
| 1mo         | 3mo                          | 6mo         | 9mo         | 12mo        | 18mo        | 24mo        | 36mo        |  |  |  |
| 8/29/2024   | 8/29/2024                    | 8/29/2024   | 8/29/2024   | 8/29/2024   | 8/29/2024   | 8/29/2024   | 8/29/2024   |  |  |  |
| 9/28/2024   | 11/28/2024                   | 2/27/2025   | 5/28/2025   | 8/28/2025   | 2/27/2026   | 8/28/2026   | 8/28/2027   |  |  |  |
| 31          | 92                           | 183         | 273         | 365         | 548         | 730         | 1095        |  |  |  |

| Term FedFunds from 1-day Returns |            |            |            |            |            |                |    |  |  |  |
|----------------------------------|------------|------------|------------|------------|------------|----------------|----|--|--|--|
| 5.22230%                         | 5.02782%   | 4.70322%   | 4.42414%   | 4.19515%   | 3.89076%   | 3.72515%       |    |  |  |  |
| 100.44970%                       | 101.28489% | 102.39080% | 103.35497% | 104.25342% | 105.92260% | 107.55378%     |    |  |  |  |
| 1mo                              | 3mo        | 6mo        | 9mo        | 12mo       | 18mo       | 24mo           |    |  |  |  |
| 8/29/2024                        | 8/29/2024  | 8/29/2024  | 8/29/2024  | 8/29/2024  | 8/29/2024  | 8/29/2024      |    |  |  |  |
| 9/28/2024                        | 11/28/2024 | 2/27/2025  | 5/28/2025  | 8/28/2025  | 2/27/2026  | 8/28/2026      |    |  |  |  |
| 31                               | 92         | 183        | 273        | 365        | 548        | 730            |    |  |  |  |
|                                  |            |            |            |            |            | 8/29/2024 6:56 | ct |  |  |  |