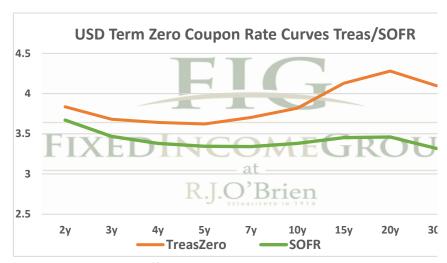

## THE STIR CURVE: Distributed by The Fixed Income Group at RJ O'Brien





<sup>\*\*</sup> Futures indicative prices supplied for analytics purposes only. Rates are not intended as a real-time offer to buy or sell.

|             | Term SOFR from 1-day Returns |             |             |             |             |             |             |  |  |  |
|-------------|------------------------------|-------------|-------------|-------------|-------------|-------------|-------------|--|--|--|
| 5.24811%    | 5.05823%                     | 4.74095%    | 4.45002%    | 4.23151%    | 3.93463%    | 3.76141%    | 3.61672%    |  |  |  |
| 1.004519203 | 1.012926577                  | 1.024099817 | 1.033745992 | 1.042902809 | 1.059893884 | 1.076272935 | 1.110008566 |  |  |  |
| 1mo         | 3mo                          | 6mo         | 9mo         | 12mo        | 18mo