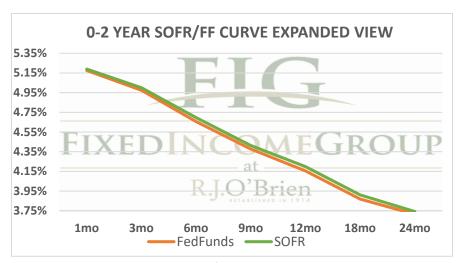

|             | Term SOFR from 1-day Returns |             |             |             |             |             |             |  |
|-------------|------------------------------|-------------|-------------|-------------|-------------|-------------|-------------|--|
| 5.18938%    | 5.00051%                     | 4.69663%    | 4.41295%    | 4.19834%    | 3.91117%    | 3.74223%    | 3.60274%    |  |
| 1.004324483 | 1.012640182                  | 1.023613634 | 1.033464857 | 1.042566496 | 1.059319452 | 1.075884131 | 1.109583431 |  |
| 1mo         | 3mo                          | 6mo         | 9mo         | 12mo        | 18mo        | 24mo        | 36mo        |  |
| 9/4/2024    | 9/4/2024                     | 9/4/2024    | 9/4/2024    | 9/4/2024    | 9/4/2024    | 9/4/2024    | 9/4/2024    |  |
| 10/3/2024   | 12/3/2024                    | 3/3/2025    | 6/3/2025    | 9/3/2025    | 3/3/2026    | 9/3/2026    | 9/3/2027    |  |
| 30          | 91                           | 181         | 273         | 365         | 546         | 730         | 1095        |  |

| Term FedFunds from 1-day Returns |            |            |            |            |            |                 |   |  |  |
|----------------------------------|------------|------------|------------|------------|------------|-----------------|---|--|--|
| 5.17514%                         | 4.97464%   | 4.65464%   | 4.37781%   | 4.15542%   | 3.86891%   | 3.71389%        |   |  |  |
| 100.43126%                       | 101.25748% | 102.34025% | 103.31984% | 104.21313% | 105.86784% | 107.53095%      |   |  |  |
| 1mo                              | 3mo        | 6mo        | 9mo        | 12mo       | 18mo       | 24mo            |   |  |  |
| 9/4/2024                         | 9/4/2024   | 9/4/2024   | 9/4/2024   | 9/4/2024   | 9/4/2024   | 9/4/2024        |   |  |  |
| 10/3/2024                        | 12/3/2024  | 3/3/2025   | 6/3/2025   | 9/3/2025   | 3/3/2026   | 9/3/2026        |   |  |  |
| 30                               | 91         | 181        | 273        | 365        | 546        | 730             |   |  |  |
|                                  |            |            |            |            |            | 9/4/2024 7:20 c | i |  |  |