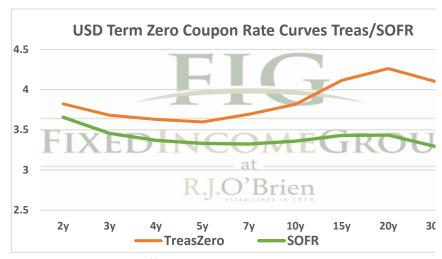

## THE STIR CURVE: Distributed by The Fixed Income Group at RJ O'Brien





<sup>\*\*</sup> Futures indicative prices supplied for analytics purposes only. Rates are not intended as a real-time offer to buy or sell.

|             | Term SOFR from 1-day Returns |             |             |             |             |             |             |  |
|-------------|------------------------------|-------------|-------------|-------------|-------------|-------------|-------------|--|
| 5.18938%    | 5.00051%                     | 4.69663%    | 4.41295%    | 4.19834%    | 3.91117%    | 3.74223%    | 3.60274%    |  |
| 1.004324483 | 1.012640182                  | 1.023613634 | 1.033464857 | 1.042566496 | 1.059319452 | 1.075884131 | 1.109583431 |  |
| 1mo         | 3mo                          | 6mo         | 9mo         | 12mo        | 18mo        | 24mo        | 36mo