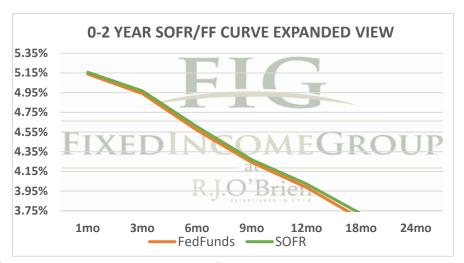

| Term SOFR from 1-day Returns |             |             |             |             |             |             |             |  |
|------------------------------|-------------|-------------|-------------|-------------|-------------|-------------|-------------|--|
| 5.15707%                     | 4.96730%    | 4.60371%    | 4.26814%    | 4.02321%    | 3.71691%    | 3.55224%    | 3.43516%    |  |
| 1.004297562                  | 1.012556218 | 1.023146414 | 1.032366708 | 1.040790928 | 1.056373094 | 1.072031486 | 1.104486073 |  |
| 1mo                          | 3mo         | 6mo         | 9mo         | 12mo        | 18mo        | 24mo        | 36mo        |  |
| 9/9/2024                     | 9/9/2024    | 9/9/2024    | 9/9/2024    | 9/9/2024    | 9/9/2024    | 9/9/2024    | 9/9/2024    |  |
| 10/8/2024                    | 12/8/2024   | 3/8/2025    | 6/8/2025    | 9/8/2025    | 3/8/2026    | 9/8/2026    | 9/8/2027    |  |
| 30                           | 91          | 181         | 273         | 365         | 546         | 730         | 1095        |  |

| Term FedFunds from 1-day Returns |            |            |            |            |            |               |    |  |  |
|----------------------------------|------------|------------|------------|------------|------------|---------------|----|--|--|
| 5.13905%                         | 4.94001%   | 4.56767%   | 4.24089%   | 3.98718%   | 3.66510%   | 3.47965%      |    |  |  |
| 100.42825%                       | 101.24872% | 102.29653% | 103.21601% | 104.04256% | 105.55873% | 107.05596%    |    |  |  |
| 1mo                              | 3mo        | 6mo        | 9mo        | 12mo       | 18mo       | 24mo          |    |  |  |
| 9/9/2024                         | 9/9/2024   | 9/9/2024   | 9/9/2024   | 9/9/2024   | 9/9/2024   | 9/9/2024      |    |  |  |
| 10/8/2024                        | 12/8/2024  | 3/8/2025   | 6/8/2025   | 9/8/2025   | 3/8/2026   | 9/8/2026      |    |  |  |
| 30                               | 91         | 181        | 273        | 365        | 546        | 730           |    |  |  |
|                                  |            |            |            |            |            | 9/9/2024 6:56 | ct |  |  |