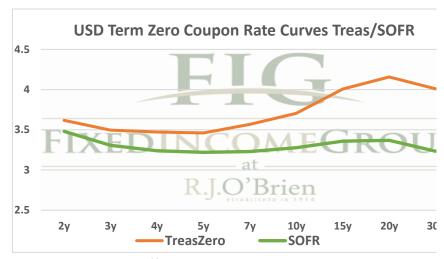

## THE STIR CURVE: Distributed by The Fixed Income Group at RJ O'Brien





<sup>\*\*</sup> Futures indicative prices supplied for analytics purposes only. Rates are not intended as a real-time offer to buy or sell.

| Term SOFR from 1-day Returns |             |             |             |             |             |             |             |  |
|------------------------------|-------------|-------------|-------------|-------------|-------------|-------------|-------------|--|
| 5.15707%                     | 4.96730%    | 4.60371%    | 4.26814%    | 4.02321%    | 3.71691%    | 3.55224%    | 3.43516%    |  |
| 1.004297562                  | 1.012556218 | 1.023146414 | 1.032366708 | 1.040790928 | 1.056373094 | 1.072031486 | 1.104486073 |  |
| 1mo                          | 3mo         | 6mo         | 9mo         | 12mo        | 18mo        | 24mo        | 36mo