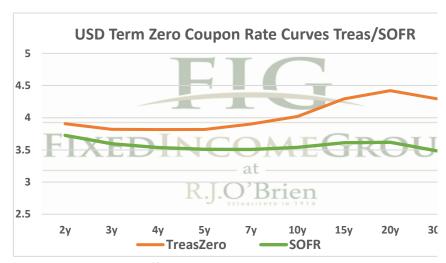

## THE STIR CURVE: Distributed by The Fixed Income Group at RJ O'Brien





<sup>\*\*</sup> Futures indicative prices supplied for analytics purposes only. Rates are not intended as a real-time offer to buy or sell.

| Term SOFR from 1-day Returns |             |            |             |             |            |            |             |  |
|------------------------------|-------------|------------|-------------|-------------|------------|------------|-------------|--|
| 4.77749%                     | 4.64717%    | 4.44742%   | 4.25978%    | 4.11234%    | 3.91918%   | 3.81767%   | 3.75710%    |  |
| 1.004113947                  | 1.011876109 | 1.0224842  | 1.032303347 | 1.041694588 | 1.05954973 | 1.07741392 | 1.114278589 |  |
| 1mo                          | 3mo         | 6mo        | 9mo         | 12mo        | 18mo       | 24mo       | 36mo        |  |
|