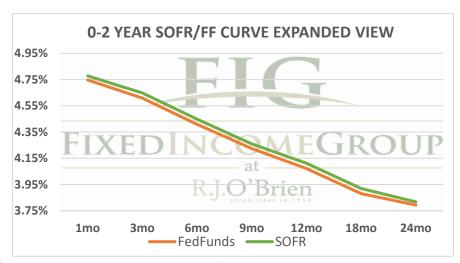

| Term SOFR from 1-day Returns |             |            |             |             |            |            |             |  |
|------------------------------|-------------|------------|-------------|-------------|------------|------------|-------------|--|
| 4.77749%                     | 4.64717%    | 4.44742%   | 4.25978%    | 4.11234%    | 3.91918%   | 3.81767%   | 3.75710%    |  |
| 1.004113947                  | 1.011876109 | 1.0224842  | 1.032303347 | 1.041694588 | 1.05954973 | 1.07741392 | 1.114278589 |  |
| 1mo                          | 3mo         | 6mo        | 9mo         | 12mo        | 18mo       | 24mo       | 36mo        |  |
| 10/16/2024                   | 10/16/2024  | 10/16/2024 | 10/16/2024  | 10/16/2024  | 10/16/2024 | 10/16/2024 | 10/16/2024  |  |
| 11/15/2024                   | 1/15/2025   | 4/15/2025  | 7/15/2025   | 10/15/2025  | 4/15/2026  | 10/15/2026 | 10/15/2027  |  |
| 31                           | 92          | 182        | 273         | 365         | 547        | 730        | 1095        |  |

| Term FedFunds from 1-day Returns |            |            |            |            |            |                 |    |  |  |  |
|----------------------------------|------------|------------|------------|------------|------------|-----------------|----|--|--|--|
| 4.74659%                         | 4.60798%   | 4.40807%   | 4.22384%   | 4.07170%   | 3.88022%   | 3.79343%        |    |  |  |  |
| 100.40873%                       | 101.17760% | 102.22852% | 103.20308% | 104.12825% | 105.89578% | 107.69223%      |    |  |  |  |
| 1mo                              | 3mo        | 6mo        | 9mo        | 12mo       | 18mo       | 24mo            |    |  |  |  |
| 10/16/2024                       | 10/16/2024 | 10/16/2024 | 10/16/2024 | 10/16/2024 | 10/16/2024 | 10/16/2024      |    |  |  |  |
| 11/15/2024                       | 1/15/2025  | 4/15/2025  | 7/15/2025  | 10/15/2025 | 4/15/2026  | 10/15/2026      |    |  |  |  |
| 31                               | 92         | 182        | 273        | 365        | 547        | 730             |    |  |  |  |
|                                  |            |            |            |            |            | 10/16/2024 7:25 | ct |  |  |  |