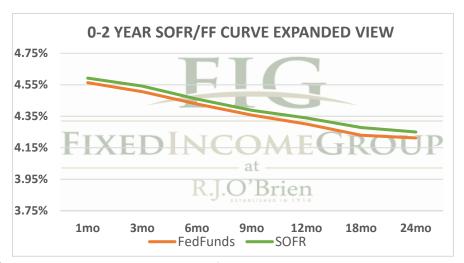

|            | Term SOFR from 1-day Returns |             |             |             |             |             |             |  |  |
|------------|------------------------------|-------------|-------------|-------------|-------------|-------------|-------------|--|--|
| 4.59214%   | 4.54093%                     | 4.45904%    | 4.38754%    | 4.33886%    | 4.27841%    | 4.25016%    | 4.25414%    |  |  |
| 1.00382678 | 1.011604603                  | 1.022419064 | 1.033272205 | 1.043991185 | 1.064889237 | 1.086183869 | 1.129396908 |  |  |
| 1mo        | 3mo                          | 6mo         | 9mo         | 12mo        | 18mo        | 24mo        | 36mo        |  |  |
| 11/13/2024 | 11/13/2024                   | 11/13/2024  | 11/13/2024  | 11/13/2024  | 11/13/2024  | 11/13/2024  | 11/13/2024  |  |  |
| 12/12/2024 | 2/12/2025                    | 5/12/2025   | 8/12/2025   | 11/12/2025  | 5/12/2026   | 11/12/2026  | 11/12/2027  |  |  |
| 30         | 92                           | 181         | 273         | 365         | 546         | 730         | 1095        |  |  |

| Term FedFunds from 1-day Returns |            |            |            |            |            |                 |    |  |  |
|----------------------------------|------------|------------|------------|------------|------------|-----------------|----|--|--|
| 4.56337%                         | 4.50599%   | 4.42778%   | 4.35785%   | 4.30103%   | 4.22912%   | 4.21221%        |    |  |  |
| 100.38028%                       | 101.15153% | 102.22619% | 103.30470% | 104.36077% | 106.41416% | 108.54142%      |    |  |  |
| 1mo                              | 3mo        | 6mo        | 9mo        | 12mo       | 18mo       | 24mo            |    |  |  |
| 11/13/2024                       | 11/13/2024 | 11/13/2024 | 11/13/2024 | 11/13/2024 | 11/13/2024 | 11/13/2024      |    |  |  |
| 12/12/2024                       | 2/12/2025  | 5/12/2025  | 8/12/2025  | 11/12/2025 | 5/12/2026  | 11/12/2026      |    |  |  |
| 30                               | 92         | 181        | 273        | 365        | 546        | 730             |    |  |  |
|                                  |            |            |            |            |            | 11/13/2024 6:51 | ct |  |  |