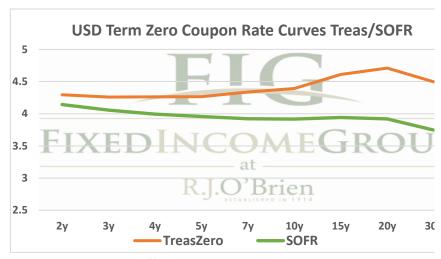

|            | Term SOFR from 1-day Returns |             |             |             |             |             |             |  |  |
|------------|------------------------------|-------------|-------------|-------------|-------------|-------------|-------------|--|--|
| 4.59214%   | 4.54093%                     | 4.45904%    | 4.38754%    | 4.33886%    | 4.27841%    | 4.25016%    | 4.25414%    |  |  |
| 1.00382678 | 1.011604603                  | 1.022419064 | 1.033272205 | 1.043991185 | 1.064889237 | 1.086183869 | 1.129396908 |  |  |
| 1mo        | 3mo                          | 6mo         | 9mo         | 12mo        | 18mo        | 24mo        | 36mo        |  |  |
| 11/13/2024 | 11/13/2024                   | 11/13/2024  | 11/13/2024  | 11/13/2024  | 11/13/2024  | 11/13/2024  | 11/13/2024  |  |  |
| 12/12/2024 | 2/12/2025                    | 5/12/2025   | 8/12/2025   | 11/12/2025  | 5/12/2026   | 11/12/2026  | 11/12/2027  |  |  |
| 30         | 92                           | 181         | 273         | 365         | 546         | 730         | 1095        |  |  |

| Term FedFunds from 1-day Returns |            |            |            |            |            |                 |    |  |  |
|----------------------------------|------------|------------|------------|------------|------------|-----------------|----|--|--|
| 4.56337%                         | 4.50599%   | 4.42778%   | 4.35785%   | 4.30103%   | 4.22912%   | 4.21221%        |    |  |  |
| 100.38028%                       | 101.15153% | 102.22619% | 103.30470% | 104.36077% | 106.41416% | 108.54142%      |    |  |  |
| 1mo                              | 3mo        | 6mo        | 9mo        | 12mo       | 18mo       | 24mo            |    |  |  |
| 11/13/2024                       | 11/13/2024 | 11/13/2024 | 11/13/2024 | 11/13/2024 | 11/13/2024 | 11/13/2024      |    |  |  |
| 12/12/2024                       | 2/12/2025  | 5/12/2025  | 8/12/2025  | 11/12/2025 | 5/12/2026  | 11/12/2026      |    |  |  |
| 30                               | 92         | 181        | 273        | 365        | 546        | 730             |    |  |  |
|                                  |            |            |            |            |            | 11/13/2024 6:51 | ct |  |  |