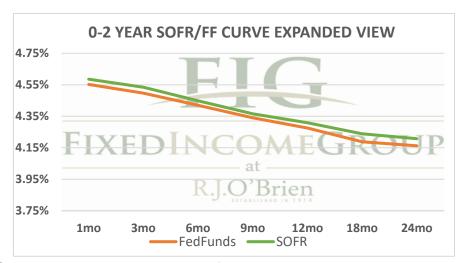

| Term SOFR from 1-day Returns |             |             |             |             |             |             |            |  |  |
|------------------------------|-------------|-------------|-------------|-------------|-------------|-------------|------------|--|--|
| 4.58538%                     | 4.53411%    | 4.44835%    | 4.36543%    | 4.30829%    | 4.23827%    | 4.20755%    | 4.21239%   |  |  |
| 1.00382115                   | 1.011587176 | 1.022365313 | 1.033104528 | 1.043681295 | 1.064280415 | 1.085319705 | 1.12812693 |  |  |
| 1mo                          | 3mo         | 6mo         | 9mo         | 12mo        | 18mo        | 24mo        | 36mo       |  |  |
| 11/20/2024                   | 11/20/2024  | 11/20/2024  | 11/20/2024  | 11/20/2024  | 11/20/2024  | 11/20/2024  | 11/20/2024 |  |  |
| 12/19/2024                   | 2/19/2025   | 5/19/2025   | 8/19/2025   | 11/19/2025  | 5/19/2026   | 11/19/2026  | 11/19/2027 |  |  |
| 30                           | 92          | 181         | 273         | 365         | 546         | 730         | 1095       |  |  |

| Term FedFunds from 1-day Returns |                    |            |            |            |            |            |    |  |  |
|----------------------------------|--------------------|------------|------------|------------|------------|------------|----|--|--|
| 4.55220%                         | 4.49717%           | 4.41920%   | 4.34006%   | 4.27511%   | 4.18793%   | 4.16253%   |    |  |  |
| 100.37935%                       | 101.14928%         | 102.22188% | 103.29121% | 104.33448% | 106.35169% | 108.44069% |    |  |  |
| 1mo                              | 3mo                | 6mo        | 9mo        | 12mo       | 18mo       | 24mo       |    |  |  |
| 11/20/2024                       | 11/20/2024         | 11/20/2024 | 11/20/2024 | 11/20/2024 | 11/20/2024 | 11/20/2024 |    |  |  |
| 12/19/2024                       | 2/19/2025          | 5/19/2025  | 8/19/2025  | 11/19/2025 | 5/19/2026  | 11/19/2026 |    |  |  |
| 30                               | 92                 | 181        | 273        | 365        | 546        | 730        |    |  |  |
|                                  | 11/20/2024 7:03 ct |            |            |            |            |            | ct |  |  |