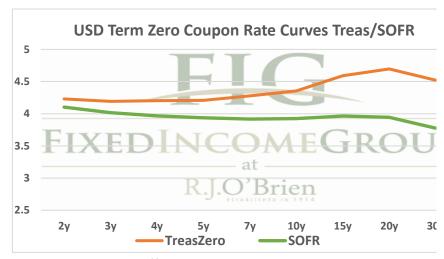

## THE STIR CURVE: Distributed by The Fixed Income Group at RJ O'Brien





<sup>\*\*</sup> Futures indicative prices supplied for analytics purposes only. Rates are not intended as a real-time offer to buy or sell.

| Term SOFR from 1-day Returns |             |             |             |             |             |             |            |  |  |
|------------------------------|-------------|-------------|-------------|-------------|-------------|-------------|------------|--|--|
| 4.58538%                     | 4.53411%    | 4.44835%    | 4.36543%    | 4.30829%    | 4.23827%    | 4.20755%    | 4.21239%   |  |  |
| 1.00382115                   | 1.011587176 | 1.022365313 | 1.033104528 | 1.043681295 | 1.064280415 | 1.085319705 | 1.12812693 |  |  |
| 1mo                          | 3mo         | 6mo         | 9mo         | 12mo        | 18mo        | 24mo