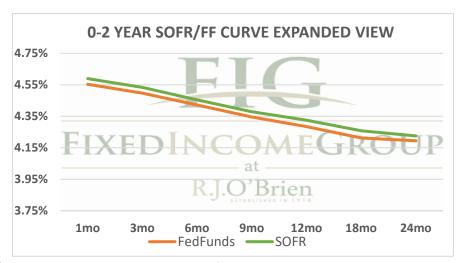

| Term SOFR from 1-day Returns |             |             |             |             |             |             |             |  |  |
|------------------------------|-------------|-------------|-------------|-------------|-------------|-------------|-------------|--|--|
| 4.58903%                     | 4.53329%    | 4.45391%    | 4.37911%    | 4.32555%    | 4.25808%    | 4.22520%    | 4.22136%    |  |  |
| 1.003824191                  | 1.011585072 | 1.022393252 | 1.033208214 | 1.043856242 | 1.064580828 | 1.085677598 | 1.128399792 |  |  |
| 1mo                          | 3mo         | 6mo         | 9mo         | 12mo        | 18mo        | 24mo        | 36mo        |  |  |
| 11/22/2024                   | 11/22/2024  | 11/22/2024  | 11/22/2024  | 11/22/2024  | 11/22/2024  | 11/22/2024  | 11/22/2024  |  |  |
| 12/21/2024                   | 2/21/2025   | 5/21/2025   | 8/21/2025   | 11/21/2025  | 5/21/2026   | 11/21/2026  | 11/21/2027  |  |  |
| 30                           | 92          | 181         | 273         | 365         | 546         | 730         | 1095        |  |  |

| Term FedFunds from 1-day Returns |            |            |            |            |            |                 |    |  |  |
|----------------------------------|------------|------------|------------|------------|------------|-----------------|----|--|--|
| 4.55311%                         | 4.49702%   | 4.42111%   | 4.34529%   | 4.28465%   | 4.21229%   | 4.19444%        |    |  |  |
| 100.37943%                       | 101.14924% | 102.22284% | 103.29518% | 104.34416% | 106.38864% | 108.50540%      |    |  |  |
| 1mo                              | 3mo        | 6mo        | 9mo        | 12mo       | 18mo       | 24mo            |    |  |  |
| 11/22/2024                       | 11/22/2024 | 11/22/2024 | 11/22/2024 | 11/22/2024 | 11/22/2024 | 11/22/2024      |    |  |  |
| 12/21/2024                       | 2/21/2025  | 5/21/2025  | 8/21/2025  | 11/21/2025 | 5/21/2026  | 11/21/2026      |    |  |  |
| 30                               | 92         | 181        | 273        | 365        | 546        | 730             |    |  |  |
|                                  |            |            |            |            |            | 11/22/2024 6:46 | ct |  |  |