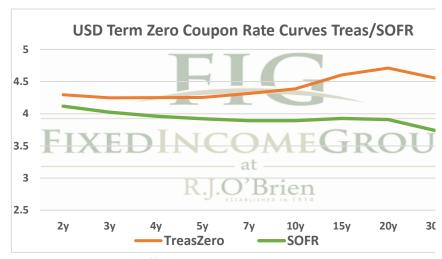

## THE STIR CURVE: Distributed by The Fixed Income Group at RJ O'Brien





<sup>\*\*</sup> Futures indicative prices supplied for analytics purposes only. Rates are not intended as a real-time offer to buy or sell.

| Term SOFR from 1-day Returns |             |             |             |             |             |             |             |  |  |
|------------------------------|-------------|-------------|-------------|-------------|-------------|-------------|-------------|--|--|
| 4.58903%                     | 4.53329%    | 4.45391%    | 4.37911%    | 4.32555%    | 4.25808%    | 4.22520%    | 4.22136%    |  |  |
| 1.003824191                  | 1.011585072 | 1.022393252 | 1.033208214 | 1.043856242 | 1.064580828 | 1.085677598 | 1.128399792 |  |  |
| 1mo                          | 3mo         | 6mo         | 9mo         | 12mo        | 18mo        | 24mo