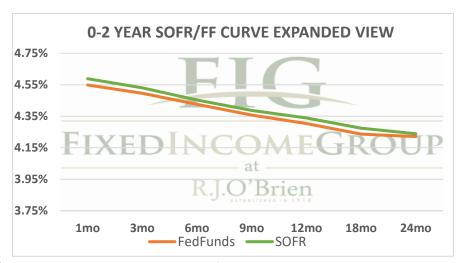

| Term SOFR from 1-day Returns |             |             |             |             |             |             |             |  |
|------------------------------|-------------|-------------|-------------|-------------|-------------|-------------|-------------|--|
| 4.58838%                     | 4.53063%    | 4.45332%    | 4.38666%    | 4.33924%    | 4.27468%    | 4.23883%    | 4.22418%    |  |
| 1.003823649                  | 1.011578265 | 1.022390318 | 1.033265511 | 1.043995048 | 1.064832593 | 1.085954147 | 1.128485588 |  |
| 1mo                          | 3mo         | 6mo         | 9mo         | 12mo        | 18mo        | 24mo        | 36mo        |  |
| 11/25/2024                   | 11/25/2024  | 11/25/2024  | 11/25/2024  | 11/25/2024  | 11/25/2024  | 11/25/2024  | 11/25/2024  |  |
| 12/24/2024                   | 2/24/2025   | 5/24/2025   | 8/24/2025   | 11/24/2025  | 5/24/2026   | 11/24/2026  | 11/24/2027  |  |
| 30                           | 92          | 181         | 273         | 365         | 546         | 730         | 1095        |  |

| Term FedFunds from 1-day Returns |            |            |            |            |            |                 |    |  |  |
|----------------------------------|------------|------------|------------|------------|------------|-----------------|----|--|--|
| 4.54849%                         | 4.49545%   | 4.42584%   | 4.35780%   | 4.30347%   | 4.23659%   | 4.22104%        |    |  |  |
| 100.37904%                       | 101.14884% | 102.22521% | 103.30467% | 104.36324% | 106.42550% | 108.55934%      |    |  |  |
| 1mo                              | 3mo        | 6mo        | 9mo        | 12mo       | 18mo       | 24mo            |    |  |  |
| 11/25/2024                       | 11/25/2024 | 11/25/2024 | 11/25/2024 | 11/25/2024 | 11/25/2024 | 11/25/2024      |    |  |  |
| 12/24/2024                       | 2/24/2025  | 5/24/2025  | 8/24/2025  | 11/24/2025 | 5/24/2026  | 11/24/2026      |    |  |  |
| 30                               | 92         | 181        | 273        | 365        | 546        | 730             |    |  |  |
|                                  |            |            |            |            |            | 11/25/2024 6:40 | ct |  |  |