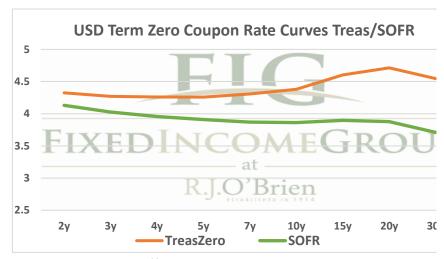

## THE STIR CURVE: Distributed by The Fixed Income Group at RJ O'Brien





<sup>\*\*</sup> Futures indicative prices supplied for analytics purposes only. Rates are not intended as a real-time offer to buy or sell.

| Term SOFR from 1-day Returns |             |             |             |             |             |             |             |  |
|------------------------------|-------------|-------------|-------------|-------------|-------------|-------------|-------------|--|
| 4.58838%                     | 4.53063%    | 4.45332%    | 4.38666%    | 4.33924%    | 4.27468%    | 4.23883%    | 4.22418%    |  |
| 1.003823649                  | 1.011578265 | 1.022390318 | 1.033265511 | 1.043995048 | 1.064832593 | 1.085954147 | 1.128485588 |  |
| 1mo                          | 3mo         | 6mo         | 9mo         | 12mo        | 18mo        | 24mo        | 36mo