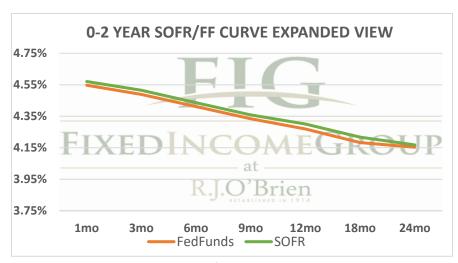

| Term SOFR from 1-day Returns |             |             |             |             |             |             |             |  |
|------------------------------|-------------|-------------|-------------|-------------|-------------|-------------|-------------|--|
| 4.57061%                     | 4.51547%    | 4.43574%    | 4.35885%    | 4.30073%    | 4.21745%    | 4.16789%    | 4.13828%    |  |
| 1.003808844                  | 1.011539547 | 1.022301936 | 1.033054585 | 1.043604669 | 1.063964651 | 1.084515532 | 1.125872763 |  |
| 1mo                          | 3mo         | 6mo         | 9mo         | 12mo        | 18mo        | 24mo        | 36mo        |  |
| 11/26/2024                   | 11/26/2024  | 11/26/2024  | 11/26/2024  | 11/26/2024  | 11/26/2024  | 11/26/2024  | 11/26/2024  |  |
| 12/25/2024                   | 2/25/2025   | 5/25/2025   | 8/25/2025   | 11/25/2025  | 5/25/2026   | 11/25/2026  | 11/25/2027  |  |
| 30                           | 92          | 181         | 273         | 365         | 546         | 730         | 1095        |  |

| Term FedFunds from 1-day Returns |            |            |            |            |            |                 |    |  |  |  |
|----------------------------------|------------|------------|------------|------------|------------|-----------------|----|--|--|--|
| 4.54707%                         | 4.48861%   | 4.41184%   | 4.33393%   | 4.26958%   | 4.18332%   | 4.15353%        |    |  |  |  |
| 100.37892%                       | 101.14709% | 102.21817% | 103.28656% | 104.32888% | 106.34470% | 108.42243%      |    |  |  |  |
| 1mo                              | 3mo        | 6mo        | 9mo        | 12mo       | 18mo       | 24mo            |    |  |  |  |
| 11/26/2024                       | 11/26/2024 | 11/26/2024 | 11/26/2024 | 11/26/2024 | 11/26/2024 | 11/26/2024      |    |  |  |  |
| 12/25/2024                       | 2/25/2025  | 5/25/2025  | 8/25/2025  | 11/25/2025 | 5/25/2026  | 11/25/2026      |    |  |  |  |
| 30                               | 92         | 181        | 273        | 365        | 546        | 730             |    |  |  |  |
|                                  |            |            |            |            |            | 11/26/2024 6:57 | ct |  |  |  |