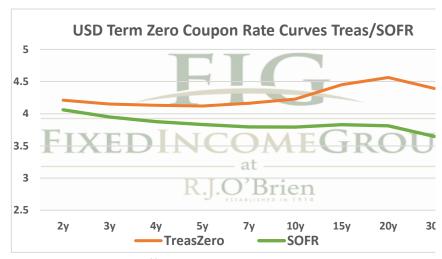

## THE STIR CURVE: Distributed by The Fixed Income Group at RJ O'Brien

<sup>\*\*</sup> Futures indicative prices supplied for analytics purposes only. Rates are not intended as a real-time offer to buy or sell.