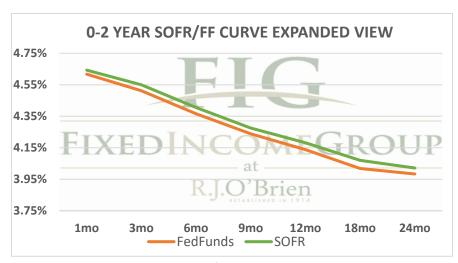

|             | Term SOFR from 1-day Returns |            |             |             |             |             |             |  |  |
|-------------|------------------------------|------------|-------------|-------------|-------------|-------------|-------------|--|--|
| 4.64287%    | 4.54937%                     | 4.40525%   | 4.27553%    | 4.18229%    | 4.07014%    | 4.02136%    | 4.01910%    |  |  |
| 1.003869057 | 1.011626168                  | 1.02214862 | 1.032422784 | 1.042403761 | 1.061730519 | 1.081544231 | 1.122247682 |  |  |
| 1mo         | 3mo                          | 6mo        | 9mo         | 12mo        | 18mo        | 24mo        | 36mo        |  |  |
| 11/4/2024   | 11/4/2024                    | 11/4/2024  | 11/4/2024   | 11/4/2024   | 11/4/2024   | 11/4/2024   | 11/4/2024   |  |  |
| 12/3/2024   | 2/3/2025                     | 5/3/2025   | 8/3/2025    | 11/3/2025   | 5/3/2026    | 11/3/2026   | 11/3/2027   |  |  |
| 30          | 92                           | 181        | 273         | 365         | 546         | 730         | 1095        |  |  |

| Term FedFunds from 1-day Returns |            |            |            |            |            |                |    |  |  |
|----------------------------------|------------|------------|------------|------------|------------|----------------|----|--|--|
| 4.61736%                         | 4.51213%   | 4.36590%   | 4.23868%   | 4.13767%   | 4.01872%   | 3.98351%       |    |  |  |
| 100.38478%                       | 101.15310% | 102.19508% | 103.21433% | 104.19514% | 106.09506% | 108.07767%     |    |  |  |
| 1mo                              | 3mo        | 6mo        | 9mo        | 12mo       | 18mo       | 24mo           |    |  |  |
| 11/4/2024                        | 11/4/2024  | 11/4/2024  | 11/4/2024  | 11/4/2024  | 11/4/2024  | 11/4/2024      |    |  |  |
| 12/3/2024                        | 2/3/2025   | 5/3/2025   | 8/3/2025   | 11/3/2025  | 5/3/2026   | 11/3/2026      |    |  |  |
| 30                               | 92         | 181        | 273        | 365        | 546        | 730            |    |  |  |
|                                  |            |            |            |            |            | 11/4/2024 7:44 | ct |  |  |