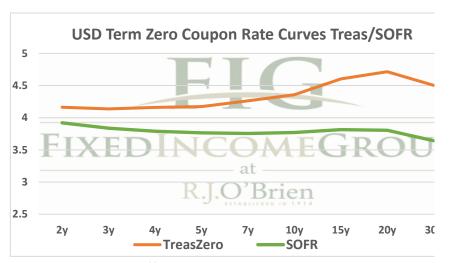

## THE STIR CURVE: Distributed by The Fixed Income Group at RJ O'Brien





<sup>\*\*</sup> Futures indicative prices supplied for analytics purposes only. Rates are not intended as a real-time offer to buy or sell.

|             | Term SOFR from 1-day Returns |            |             |             |             |             |             |  |  |
|-------------|------------------------------|------------|-------------|-------------|-------------|-------------|-------------|--|--|
| 4.64287%    | 4.54937%                     | 4.40525%   | 4.27553%    | 4.18229%    | 4.07014%    | 4.02136%    | 4.01910%    |  |  |
| 1.003869057 | 1.011626168                  | 1.02214862 | 1.032422784 | 1.042403761 | 1.061730519 | 1.081544231 | 1.122247682 |  |  |
| 1mo         | 3mo                          | 6mo        | 9mo         | 12mo        | 18mo        | 24mo