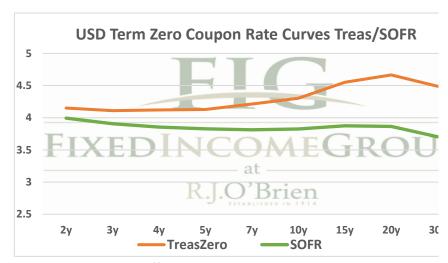

|             | Term SOFR from 1-day Returns |             |             |             |             |            |             |  |  |  |
|-------------|------------------------------|-------------|-------------|-------------|-------------|------------|-------------|--|--|--|
| 4.59604%    | 4.53257%                     | 4.41784%    | 4.31039%    | 4.23424%    | 4.14217%    | 4.10027%   | 4.09736%    |  |  |  |
| 1.003830032 | 1.011583241                  | 1.022211927 | 1.032687141 | 1.042930512 | 1.062822924 | 1.08314444 | 1.124628123 |  |  |  |
| 1mo         | 3mo                          | 6mo         | 9mo         | 12mo        | 18mo        | 24mo       | 36mo        |  |  |  |
| 11/8/2024   | 11/8/2024                    | 11/8/2024   | 11/8/2024   | 11/8/2024   | 11/8/2024   | 11/8/2024  | 11/8/2024   |  |  |  |
| 12/7/2024   | 2/7/2025                     | 5/7/2025    | 8/7/2025    | 11/7/2025   | 5/7/2026    | 11/7/2026  | 11/7/2027   |  |  |  |
| 30          | 92                           | 181         | 273         | 365         | 546         | 730        | 1095        |  |  |  |

| Term FedFunds from 1-day Returns |            |            |            |            |            |                |    |  |  |
|----------------------------------|------------|------------|------------|------------|------------|----------------|----|--|--|
| 4.57295%                         | 4.49749%   | 4.38588%   | 4.27953%   | 4.19420%   | 4.09292%   | 4.06385%       |    |  |  |
| 100.38108%                       | 101.14936% | 102.20512% | 103.24531% | 104.25246% | 106.20760% | 108.24059%     |    |  |  |
| 1mo                              | 3mo        | 6mo        | 9mo        | 12mo       | 18mo       | 24mo           |    |  |  |
| 11/8/2024                        | 11/8/2024  | 11/8/2024  | 11/8/2024  | 11/8/2024  | 11/8/2024  | 11/8/2024      |    |  |  |
| 12/7/2024                        | 2/7/2025   | 5/7/2025   | 8/7/2025   | 11/7/2025  | 5/7/2026   | 11/7/2026      |    |  |  |
| 30                               | 92         | 181        | 273        | 365        | 546        | 730            |    |  |  |
|                                  |            |            |            |            |            | 11/8/2024 6:50 | ct |  |  |