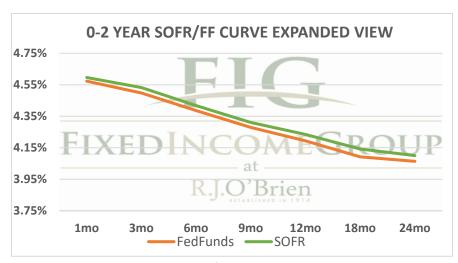

|             | Term SOFR from 1-day Returns |             |             |             |             |            |             |  |  |  |
|-------------|------------------------------|-------------|-------------|-------------|-------------|------------|-------------|--|--|--|
| 4.59604%    | 4.53257%                     | 4.41784%    | 4.31039%    | 4.23424%    | 4.14217%    | 4.10027%   | 4.09736%    |  |  |  |
| 1.003830032 | 1.011583241                  | 1.022211927 | 1.032687141 | 1.042930512 | 1.062822924 | 1.08314444 | 1.124628123 |  |  |  |
| 1mo         | 3mo                          | 6mo         | 9mo         | 12mo        | 18mo        | 24mo       | 36mo        |  |  |  |
| 11/8/2024   | 11/8/2024                    | 11/8/2024   | 11/8/2024   | 11/8/2024   | 11/8/2024   | 11/8/2024  | 11/8/2024   |  |  |  |
| 12/7/2024   | 2/7/2025                     | 5/7/2025    | 8/7/2025    | 11/7/2025   | 5/7/2026    | 11/7/2026  | 11/7/2027   |  |  |  |
| 30          | 92                           | 181         | 273         | 365         | 546         | 730        | 1095        |  |  |  |

| Term FedFunds from 1-day Returns |            |            |            |            |            |                |    |  |  |
|----------------------------------|------------|------------|------------|------------|------------|----------------|----|--|--|
| 4.57295%                         | 4.49749%   | 4.38588%   | 4.27953%   | 4.19420%   | 4.09292%   | 4.06385%       |    |  |  |
| 100.38108%                       | 101.14936% | 102.20512% | 103.24531% | 104.25246% | 106.20760% | 108.24059%     |    |  |  |
| 1mo                              | 3mo        | 6mo        | 9mo        | 12mo       | 18mo       | 24mo           |    |  |  |
| 11/8/2024                        | 11/8/2024  | 11/8/2024  | 11/8/2024  | 11/8/2024  | 11/8/2024  | 11/8/2024      |    |  |  |
| 12/7/2024                        | 2/7/2025   | 5/7/2025   | 8/7/2025   | 11/7/2025  | 5/7/2026   | 11/7/2026      |    |  |  |
| 30                               | 92         | 181        | 273        | 365        | 546        | 730            |    |  |  |
|                                  |            |            |            |            |            | 11/8/2024 6:50 | ct |  |  |