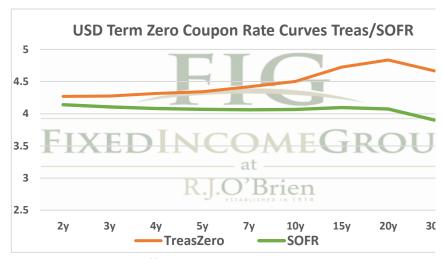

## THE STIR CURVE: Distributed by The Fixed Income Group at RJ O'Brien





<sup>\*\*</sup> Futures indicative prices supplied for analytics purposes only. Rates are not intended as a real-time offer to buy or sell.

|             | Term SOFR from 1-day Returns |             |             |             |             |             |            |  |
|-------------|------------------------------|-------------|-------------|-------------|-------------|-------------|------------|--|
| 4.34823%    | 4.33282%                     | 4.28689%    | 4.25350%    | 4.23949%    | 4.23171%    | 4.24626%    | 4.30897%   |  |
| 1.003744307 | 1.010832052                  | 1.021672609 | 1.032373837 | 1.042983736 | 1.064298458 | 1.086104752 | 1.13106437 |  |
| 1mo         | 3mo                          | 6mo         | 9mo         | 12mo        | 18mo        | 24mo        | 36mo