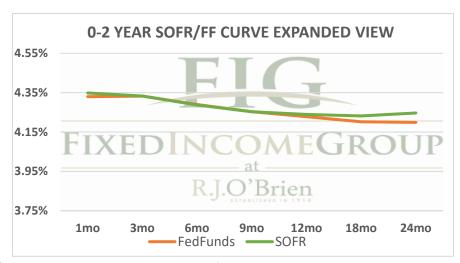

|             | Term SOFR from 1-day Returns |             |             |             |             |             |            |  |
|-------------|------------------------------|-------------|-------------|-------------|-------------|-------------|------------|--|
| 4.34823%    | 4.33282%                     | 4.28689%    | 4.25350%    | 4.23949%    | 4.23171%    | 4.24626%    | 4.30897%   |  |
| 1.003744307 | 1.010832052                  | 1.021672609 | 1.032373837 | 1.042983736 | 1.064298458 | 1.086104752 | 1.13106437 |  |
| 1mo         | 3mo                          | 6mo         | 9mo         | 12mo        | 18mo        | 24mo        | 36mo       |  |
| 12/23/2024  | 12/23/2024                   | 12/23/2024  | 12/23/2024  | 12/23/2024  | 12/23/2024  | 12/23/2024  | 12/23/2024 |  |
| 1/22/2025   | 3/22/2025                    | 6/22/2025   | 9/22/2025   | 12/22/2025  | 6/22/2026   | 12/22/2026  | 12/22/2027 |  |
| 31          | 90                           | 182         | 274         | 365         | 547         | 730         | 1095       |  |

| Term FedFunds from 1-day Returns |            |            |            |            |            |                 |    |  |  |
|----------------------------------|------------|------------|------------|------------|------------|-----------------|----|--|--|
| 4.32916%                         | 4.33238%   | 4.29000%   | 4.25346%   | 4.22779%   | 4.20157%   | 4.19883%        |    |  |  |
| 100.37279%                       | 101.08309% | 102.16883% | 103.23736% | 104.28651% | 106.38406% | 108.51430%      |    |  |  |
| 1mo                              | 3mo        | 6mo        | 9mo        | 12mo       | 18mo       | 24mo            |    |  |  |
| 12/23/2024                       | 12/23/2024 | 12/23/2024 | 12/23/2024 | 12/23/2024 | 12/23/2024 | 12/23/2024      |    |  |  |
| 1/22/2025                        | 3/22/2025  | 6/22/2025  | 9/22/2025  | 12/22/2025 | 6/22/2026  | 12/22/2026      |    |  |  |
| 31                               | 90         | 182        | 274        | 365        | 547        | 730             |    |  |  |
|                                  |            |            |            |            |            | 12/23/2024 7:07 | ct |  |  |