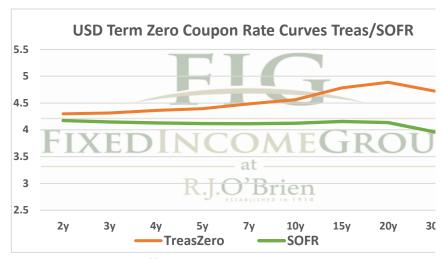

## THE STIR CURVE: Distributed by The Fixed Income Group at RJ O'Brien





<sup>\*\*</sup> Futures indicative prices supplied for analytics purposes only. Rates are not intended as a real-time offer to buy or sell.

| Term SOFR from 1-day Returns |             |            |             |             |             |             |             |
|------------------------------|-------------|------------|-------------|-------------|-------------|-------------|-------------|
| 4.35784%                     | 4.33672%    | 4.29580%   | 4.26915%    | 4.25913%    | 4.26029%    | 4.28318%    | 4.35667%    |
| 1.003752587                  | 1.010841805 | 1.02171764 | 1.032492956 | 1.043182869 | 1.064732806 | 1.086853448 | 1.132515479 |
| 1mo                          | 3mo         | 6mo        | 9mo         | 12mo        | 18mo        | 24mo        | 36mo        |
| 12/24