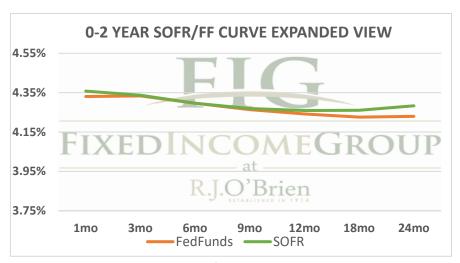

| Term SOFR from 1-day Returns |             |            |             |             |             |             |             |
|------------------------------|-------------|------------|-------------|-------------|-------------|-------------|-------------|
| 4.35784%                     | 4.33672%    | 4.29580%   | 4.26915%    | 4.25913%    | 4.26029%    | 4.28318%    | 4.35667%    |
| 1.003752587                  | 1.010841805 | 1.02171764 | 1.032492956 | 1.043182869 | 1.064732806 | 1.086853448 | 1.132515479 |
| 1mo                          | 3mo         | 6mo        | 9mo         | 12mo        | 18mo        | 24mo        | 36mo        |
| 12/24/2024                   | 12/24/2024  | 12/24/2024 | 12/24/2024  | 12/24/2024  | 12/24/2024  | 12/24/2024  | 12/24/2024  |
| 1/23/2025                    | 3/23/2025   | 6/23/2025  | 9/23/2025   | 12/23/2025  | 6/23/2026   | 12/23/2026  | 12/23/2027  |
| 31                           | 90          | 182        | 274         | 365         | 547         | 730         | 1095        |

| Term FedFunds from 1-day Returns |            |            |            |            |            |                 |    |  |  |
|----------------------------------|------------|------------|------------|------------|------------|-----------------|----|--|--|
| 4.33017%                         | 4.33335%   | 4.29611%   | 4.26335%   | 4.24210%   | 4.22567%   | 4.22921%        |    |  |  |
| 100.37288%                       | 101.08334% | 102.17192% | 103.24489% | 104.30102% | 106.42068% | 108.57590%      |    |  |  |
| 1mo                              | 3mo        | 6mo        | 9mo        | 12mo       | 18mo       | 24mo            |    |  |  |
| 12/24/2024                       | 12/24/2024 | 12/24/2024 | 12/24/2024 | 12/24/2024 | 12/24/2024 | 12/24/2024      |    |  |  |
| 1/23/2025                        | 3/23/2025  | 6/23/2025  | 9/23/2025  | 12/23/2025 | 6/23/2026  | 12/23/2026      |    |  |  |
| 31                               | 90         | 182        | 274        | 365        | 547        | 730             |    |  |  |
|                                  |            |            |            |            |            | 12/24/2024 6:56 | ct |  |  |