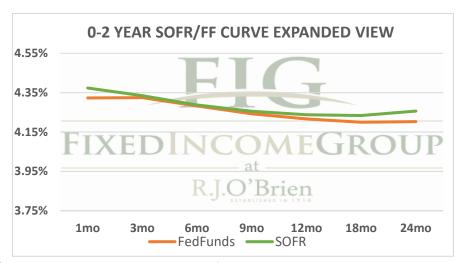

| Term SOFR from 1-day Returns |            |             |             |             |            |             |             |  |
|------------------------------|------------|-------------|-------------|-------------|------------|-------------|-------------|--|
| 4.37351%                     | 4.33429%   | 4.28702%    | 4.25516%    | 4.23802%    | 4.23372%   | 4.25614%    | 4.32948%    |  |
| 1.003766076                  | 1.01083572 | 1.021673283 | 1.032386503 | 1.042968833 | 1.06432899 | 1.086304993 | 1.131688379 |  |
| 1mo                          | 3mo        | 6mo         | 9mo         | 12mo        | 18mo       | 24mo        | 36mo        |  |
| 12/27/2024                   | 12/27/2024 | 12/27/2024  | 12/27/2024  | 12/27/2024  | 12/27/2024 | 12/27/2024  | 12/27/2024  |  |
| 1/26/2025                    | 3/26/2025  | 6/26/2025   | 9/26/2025   | 12/26/2025  | 6/26/2026  | 12/26/2026  | 12/26/2027  |  |
| 31                           | 90         | 182         | 274         | 365         | 547        | 730         | 1095        |  |

| Term FedFunds from 1-day Returns |            |            |            |            |            |                 |    |  |  |
|----------------------------------|------------|------------|------------|------------|------------|-----------------|----|--|--|
| 4.32327%                         | 4.32456%   | 4.28238%   | 4.24278%   | 4.21664%   | 4.19959%   | 4.20294%        |    |  |  |
| 100.37228%                       | 101.08114% | 102.16498% | 103.22923% | 104.27520% | 106.38105% | 108.52264%      |    |  |  |
| 1mo                              | 3mo        | 6mo        | 9mo        | 12mo       | 18mo       | 24mo            |    |  |  |
| 12/27/2024                       | 12/27/2024 | 12/27/2024 | 12/27/2024 | 12/27/2024 | 12/27/2024 | 12/27/2024      |    |  |  |
| 1/26/2025                        | 3/26/2025  | 6/26/2025  | 9/26/2025  | 12/26/2025 | 6/26/2026  | 12/26/2026      |    |  |  |
| 31                               | 90         | 182        | 274        | 365        | 547        | 730             |    |  |  |
|                                  |            |            |            |            |            | 12/27/2024 7:07 | ct |  |  |