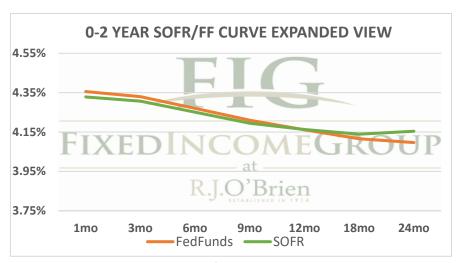

| Term SOFR from 1-day Returns |             |             |            |             |             |             |             |  |
|------------------------------|-------------|-------------|------------|-------------|-------------|-------------|-------------|--|
| 4.32805%                     | 4.30668%    | 4.25087%    | 4.19472%   | 4.16261%    | 4.13898%    | 4.15426%    | 4.23723%    |  |
| 1.003726935                  | 1.010766711 | 1.021372452 | 1.03180999 | 1.042204255 | 1.062774499 | 1.084239223 | 1.128882397 |  |
| 1mo                          | 3mo         | 6mo         | 9mo        | 12mo        | 18mo        | 24mo        | 36mo        |  |
| 1/28/2025                    | 1/28/2025   | 1/28/2025   | 1/28/2025  | 1/28/2025   | 1/28/2025   | 1/28/2025   | 1/28/2025   |  |
| 2/27/2025                    | 4/27/2025   | 7/27/2025   | 10/27/2025 | 1/27/2026   | 7/27/2026   | 1/27/2027   | 1/27/2028   |  |
| 31                           | 90          | 181         | 273        | 365         | 546         | 730         | 1095        |  |

| Term FedFunds from 1-day Returns |            |            |            |            |            |                |    |  |  |
|----------------------------------|------------|------------|------------|------------|------------|----------------|----|--|--|
| 4.35543%                         | 4.32953%   | 4.27019%   | 4.21029%   | 4.16125%   | 4.11614%   | 4.09647%       |    |  |  |
| 100.37505%                       | 101.08238% | 102.14696% | 103.19280% | 104.21904% | 106.24281% | 108.30672%     |    |  |  |
| 1mo                              | 3mo        | 6mo        | 9mo        | 12mo       | 18mo       | 24mo           |    |  |  |
| 1/28/2025                        | 1/28/2025  | 1/28/2025  | 1/28/2025  | 1/28/2025  | 1/28/2025  | 1/28/2025      |    |  |  |
| 2/27/2025                        | 4/27/2025  | 7/27/2025  | 10/27/2025 | 1/27/2026  | 7/27/2026  | 1/27/2027      |    |  |  |
| 31                               | 90         | 181        | 273        | 365        | 546        | 730            |    |  |  |
|                                  |            |            |            |            |            | 1/28/2025 7:22 | ct |  |  |