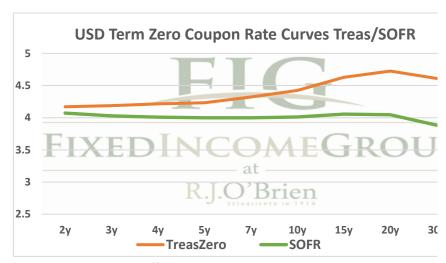

## THE STIR CURVE: Distributed by The Fixed Income Group at RJ O'Brien





<sup>\*\*</sup> Futures indicative prices supplied for analytics purposes only. Rates are not intended as a real-time offer to buy or sell.

|            | Term SOFR from 1-day Returns |             |             |             |             |             |             |  |
|------------|------------------------------|-------------|-------------|-------------|-------------|-------------|-------------|--|
| 4.31968%   | 4.31137%                     | 4.26997%    | 4.22697%    | 4.20023%    | 4.17279%    | 4.17399%    | 4.22298%    |  |
| 1.00335975 | 1.010658662                  | 1.021468475 | 1.032054489 | 1.042585645 | 1.063287387 | 1.084639337 | 1.128448968 |  |
| 1mo        | 3mo                          | 6mo         | 9mo         | 12mo        | 18mo        | 24mo        | 36mo