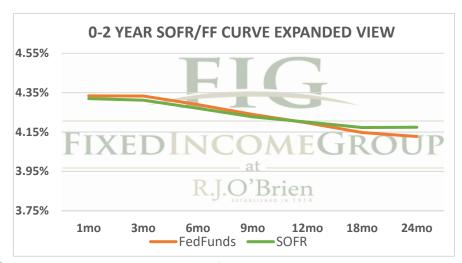

|            | Term SOFR from 1-day Returns |             |             |             |             |             |             |  |
|------------|------------------------------|-------------|-------------|-------------|-------------|-------------|-------------|--|
| 4.31968%   | 4.31137%                     | 4.26997%    | 4.22697%    | 4.20023%    | 4.17279%    | 4.17399%    | 4.22298%    |  |
| 1.00335975 | 1.010658662                  | 1.021468475 | 1.032054489 | 1.042585645 | 1.063287387 | 1.084639337 | 1.128448968 |  |
| 1mo        | 3mo                          | 6mo         | 9mo         | 12mo        | 18mo        | 24mo        | 36mo        |  |
| 2/7/2025   | 2/7/2025                     | 2/7/2025    | 2/7/2025    | 2/7/2025    | 2/7/2025    | 2/7/2025    | 2/7/2025    |  |
| 3/6/2025   | 5/6/2025                     | 8/6/2025    | 11/6/2025   | 2/6/2026    | 8/6/2026    | 2/6/2027    | 2/6/2028    |  |
| 28         | 89                           | 181         | 273         | 365         | 546         | 730         | 1095        |  |

| Term FedFunds from 1-day Returns |            |            |            |            |            |               |    |  |  |
|----------------------------------|------------|------------|------------|------------|------------|---------------|----|--|--|
| 4.33361%                         | 4.33312%   | 4.28889%   | 4.23904%   | 4.19602%   | 4.14757%   | 4.12718%      |    |  |  |
| 100.33706%                       | 101.07124% | 102.15636% | 103.21460% | 104.25430% | 106.29048% | 108.36901%    |    |  |  |
| 1mo                              | 3mo        | 6mo        | 9mo        | 12mo       | 18mo       | 24mo          |    |  |  |
| 2/7/2025                         | 2/7/2025   | 2/7/2025   | 2/7/2025   | 2/7/2025   | 2/7/2025   | 2/7/2025      |    |  |  |
| 3/6/2025                         | 5/6/2025   | 8/6/2025   | 11/6/2025  | 2/6/2026   | 8/6/2026   | 2/6/2027      |    |  |  |
| 28                               | 89         | 181        | 273        | 365        | 546        | 730           |    |  |  |
|                                  |            |            |            |            |            | 2/7/2025 7:01 | ct |  |  |