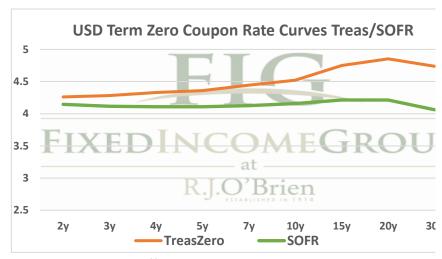

## THE STIR CURVE: Distributed by The Fixed Income Group at RJ O'Brien





<sup>\*\*</sup> Futures indicative prices supplied for analytics purposes only. Rates are not intended as a real-time offer to buy or sell.

|             | Term SOFR from 1-day Returns |            |             |             |             |             |             |
|-------------|------------------------------|------------|-------------|-------------|-------------|-------------|-------------|
| 4.33214%    | 4.33949%                     | 4.32035%   | 4.28979%    | 4.26769%    | 4.24672%    | 4.25365%    | 4.31997%    |
| 1.003369442 | 1.010728189                  | 1.02172178 | 1.032530879 | 1.043269624 | 1.064408588 | 1.086254594 | 1.131399153 |
| 1mo         | 3mo                          | 6mo        | 9mo         | 12mo        | 18mo        | 24mo        | 36mo        |
| 2/19/