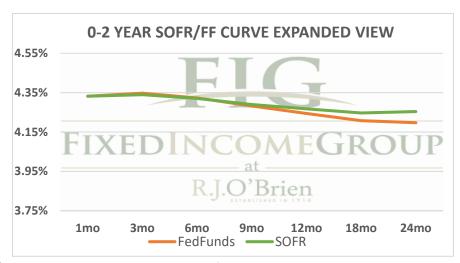

|             | Term SOFR from 1-day Returns |            |             |             |             |             |             |
|-------------|------------------------------|------------|-------------|-------------|-------------|-------------|-------------|
| 4.33214%    | 4.33949%                     | 4.32035%   | 4.28979%    | 4.26769%    | 4.24672%    | 4.25365%    | 4.31997%    |
| 1.003369442 | 1.010728189                  | 1.02172178 | 1.032530879 | 1.043269624 | 1.064408588 | 1.086254594 | 1.131399153 |
| 1mo         | 3mo                          | 6mo        | 9mo         | 12mo        | 18mo        | 24mo        | 36mo        |
| 2/19/2025   | 2/19/2025                    | 2/19/2025  | 2/19/2025   | 2/19/2025   | 2/19/2025   | 2/19/2025   | 2/19/2025   |
| 3/18/2025   | 5/18/2025                    | 8/18/2025  | 11/18/2025  | 2/18/2026   | 8/18/2026   | 2/18/2027   | 2/18/2028   |
| 28          | 89                           | 181        | 273         | 365         | 546         | 730         | 1095        |

| Term FedFunds from 1-day Returns |            |            |            |            |            |                |    |  |  |
|----------------------------------|------------|------------|------------|------------|------------|----------------|----|--|--|
| 4.33196%                         | 4.34716%   | 4.32315%   | 4.28206%   | 4.24389%   | 4.20784%   | 4.19721%       |    |  |  |
| 100.33693%                       | 101.07471% | 102.17358% | 103.24723% | 104.30283% | 106.38190% | 108.51101%     |    |  |  |
| 1mo                              | 3mo        | 6mo        | 9mo        | 12mo       | 18mo       | 24mo           |    |  |  |
| 2/19/2025                        | 2/19/2025  | 2/19/2025  | 2/19/2025  | 2/19/2025  | 2/19/2025  | 2/19/2025      |    |  |  |
| 3/18/2025                        | 5/18/2025  | 8/18/2025  | 11/18/2025 | 2/18/2026  | 8/18/2026  | 2/18/2027      |    |  |  |
| 28                               | 89         | 181        | 273        | 365        | 546        | 730            |    |  |  |
|                                  |            |            |            |            |            | 2/19/2025 6:47 | ct |  |  |