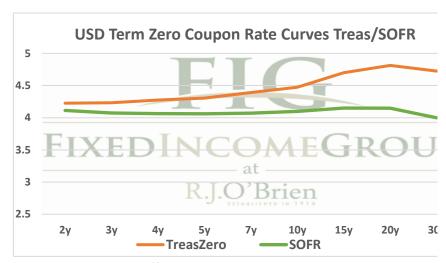

## THE STIR CURVE: Distributed by The Fixed Income Group at RJ O'Brien





<sup>\*\*</sup> Futures indicative prices supplied for analytics purposes only. Rates are not intended as a real-time offer to buy or sell.

|             |             | Tei         | rm SOFR fro | m 1-day Re  | turns       |             |             |
|-------------|-------------|-------------|-------------|-------------|-------------|-------------|-------------|
| 4.32902%    | 4.33164%    | 4.30210%    | 4.26605%    | 4.24143%    | 4.21827%    | 4.22186%    | 4.27908%    |
| 1.003367014 | 1.010708765 | 1.021630004 | 1.032350842 | 1.043003341 | 1.063977032 | 1.085609959 | 1.130155482 |
| 1mo         | 3mo         | 6mo         | 9mo         | 12mo        | 18mo        | 24mo        | 36mo        |
| 2/21/2025   | 2/21/2025   | 2/21/2025   | 2/21/2025   | 2/21/2025   | 2/21/2025   | 2