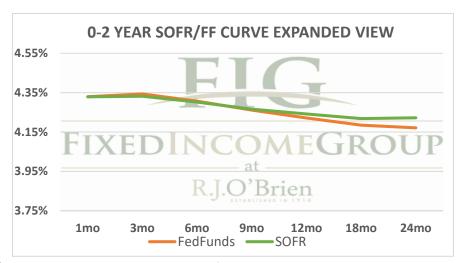

|             |             | Tei         | rm SOFR fro | m 1-day Re  | turns       |             |             |
|-------------|-------------|-------------|-------------|-------------|-------------|-------------|-------------|
| 4.32902%    | 4.33164%    | 4.30210%    | 4.26605%    | 4.24143%    | 4.21827%    | 4.22186%    | 4.27908%    |
| 1.003367014 | 1.010708765 | 1.021630004 | 1.032350842 | 1.043003341 | 1.063977032 | 1.085609959 | 1.130155482 |
| 1mo         | 3mo         | 6mo         | 9mo         | 12mo        | 18mo        | 24mo        | 36mo        |
| 2/21/2025   | 2/21/2025   | 2/21/2025   | 2/21/2025   | 2/21/2025   | 2/21/2025   | 2/21/2025   | 2/21/2025   |
| 3/20/2025   | 5/20/2025   | 8/20/2025   | 11/20/2025  | 2/20/2026   | 8/20/2026   | 2/20/2027   | 2/20/2028   |
| 28          | 89          | 181         | 273         | 365         | 546         | 730         | 1095        |

| Term FedFunds from 1-day Returns |            |            |            |            |            |                |    |  |  |
|----------------------------------|------------|------------|------------|------------|------------|----------------|----|--|--|
| 4.32912%                         | 4.34329%   | 4.30684%   | 4.26117%   | 4.22164%   | 4.18494%   | 4.17118%       |    |  |  |
| 100.33671%                       | 101.07376% | 102.16538% | 103.23139% | 104.28027% | 106.34716% | 108.45823%     |    |  |  |
| 1mo                              | 3mo        | 6mo        | 9mo        | 12mo       | 18mo       | 24mo           |    |  |  |
| 2/21/2025                        | 2/21/2025  | 2/21/2025  | 2/21/2025  | 2/21/2025  | 2/21/2025  | 2/21/2025      |    |  |  |
| 3/20/2025                        | 5/20/2025  | 8/20/2025  | 11/20/2025 | 2/20/2026  | 8/20/2026  | 2/20/2027      |    |  |  |
| 28                               | 89         | 181        | 273        | 365        | 546        | 730            |    |  |  |
|                                  |            |            |            |            |            | 2/21/2025 7:42 | rt |  |  |