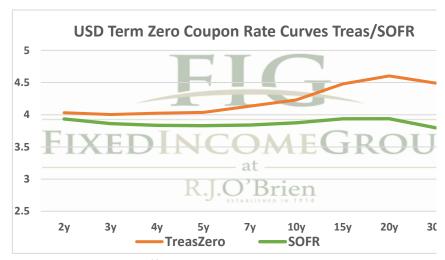

|            | Term SOFR from 1-day Returns |             |             |             |             |             |             |  |
|------------|------------------------------|-------------|-------------|-------------|-------------|-------------|-------------|--|
| 4.33944%   | 4.33093%                     | 4.27319%    | 4.20117%    | 4.14441%    | 4.06692%    | 4.03173%    | 4.04085%    |  |
| 1.00337512 | 1.010707027                  | 1.021484663 | 1.031858841 | 1.042019726 | 1.061681613 | 1.081754527 | 1.122909198 |  |
| 1mo        | 3mo                          | 6mo         | 9mo         | 12mo        | 18mo        | 24mo        | 36mo        |  |
| 2/27/2025  | 2/27/2025                    | 2/27/2025   | 2/27/2025   | 2/27/2025   | 2/27/2025   | 2/27/2025   | 2/27/2025   |  |
| 3/26/2025  | 5/26/2025                    | 8/26/2025   | 11/26/2025  | 2/26/2026   | 8/26/2026   | 2/26/2027   | 2/26/2028   |  |
| 28         | 89                           | 181         | 273         | 365         | 546         | 730         | 1095        |  |

| Term FedFunds from 1-day Returns |            |            |            |            |            |                |    |  |  |
|----------------------------------|------------|------------|------------|------------|------------|----------------|----|--|--|
| 4.32907%                         | 4.33606%   | 4.27186%   | 4.19427%   | 4.12242%   | 4.03075%   | 3.97331%       |    |  |  |
| 100.33671%                       | 101.07197% | 102.14780% | 103.18065% | 104.17968% | 106.11331% | 108.05699%     |    |  |  |
| 1mo                              | 3mo        | 6mo        | 9mo        | 12mo       | 18mo       | 24mo           |    |  |  |
| 2/27/2025                        | 2/27/2025  | 2/27/2025  | 2/27/2025  | 2/27/2025  | 2/27/2025  | 2/27/2025      |    |  |  |
| 3/26/2025                        | 5/26/2025  | 8/26/2025  | 11/26/2025 | 2/26/2026  | 8/26/2026  | 2/26/2027      |    |  |  |
| 28                               | 89         | 181        | 273        | 365        | 546        | 730            |    |  |  |
|                                  |            |            |            |            |            | 2/27/2025 6:46 | ct |  |  |