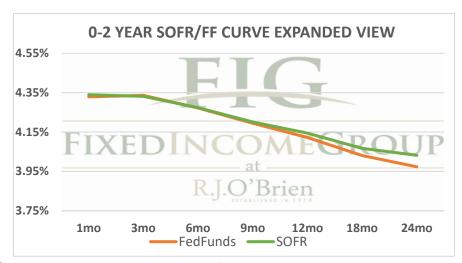

|            | Term SOFR from 1-day Returns |             |             |             |             |             |             |  |
|------------|------------------------------|-------------|-------------|-------------|-------------|-------------|-------------|--|
| 4.33944%   | 4.33093%                     | 4.27319%    | 4.20117%    | 4.14441%    | 4.06692%    | 4.03173%    | 4.04085%    |  |
| 1.00337512 | 1.010707027                  | 1.021484663 | 1.031858841 | 1.042019726 | 1.061681613 | 1.081754527 | 1.122909198 |  |
| 1mo        | 3mo                          | 6mo         | 9mo         | 12mo        | 18mo        | 24mo        | 36mo        |  |
| 2/27/2025  | 2/27/2025                    | 2/27/2025   | 2/27/2025   | 2/27/2025   | 2/27/2025   | 2/27/2025   | 2/27/2025   |  |
| 3/26/2025  | 5/26/2025                    | 8/26/2025   | 11/26/2025  | 2/26/2026   | 8/26/2026   | 2/26/2027   | 2/26/2028   |  |
| 28         | 89                           | 181         | 273         | 365         | 546         | 730         | 1095        |  |

| Term FedFunds from 1-day Returns |            |            |            |            |            |                |    |  |  |
|----------------------------------|------------|------------|------------|------------|------------|----------------|----|--|--|
| 4.32907%                         | 4.33606%   | 4.27186%   | 4.19427%   | 4.12242%   | 4.03075%   | 3.97331%       |    |  |  |
| 100.33671%                       | 101.07197% | 102.14780% | 103.18065% | 104.17968% | 106.11331% | 108.05699%     |    |  |  |
| 1mo                              | 3mo        | 6mo        | 9mo        | 12mo       | 18mo       | 24mo           |    |  |  |
| 2/27/2025                        | 2/27/2025  | 2/27/2025  | 2/27/2025  | 2/27/2025  | 2/27/2025  | 2/27/2025      |    |  |  |
| 3/26/2025                        | 5/26/2025  | 8/26/2025  | 11/26/2025 | 2/26/2026  | 8/26/2026  | 2/26/2027      |    |  |  |
| 28                               | 89         | 181        | 273        | 365        | 546        | 730            |    |  |  |
|                                  |            |            |            |            |            | 2/27/2025 6:46 | ct |  |  |