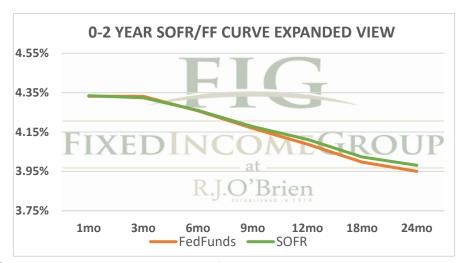

| Term SOFR from 1-day Returns |             |             |             |             |             |             |             |  |  |
|------------------------------|-------------|-------------|-------------|-------------|-------------|-------------|-------------|--|--|
| 4.33456%                     | 4.32366%    | 4.25954%    | 4.17792%    | 4.11238%    | 4.02331%    | 3.98073%    | 3.98222%    |  |  |
| 1.003371328                  | 1.010689059 | 1.021416009 | 1.031682542 | 1.041694973 | 1.061020217 | 1.080720291 | 1.121125778 |  |  |
| 1mo                          | 3mo         | 6mo         | 9mo         | 12mo        | 18mo        | 24mo        | 36mo        |  |  |
| 2/28/2025                    | 2/28/2025   | 2/28/2025   | 2/28/2025   | 2/28/2025   | 2/28/2025   | 2/28/2025   | 2/28/2025   |  |  |
| 3/27/2025                    | 5/27/2025   | 8/27/2025   | 11/27/2025  | 2/27/2026   | 8/27/2026   | 2/27/2027   | 2/27/2028   |  |  |
| 28                           | 89          | 181         | 273         | 365         | 546         | 730         | 1095        |  |  |

| Term FedFunds from 1-day Returns |            |            |            |            |            |                |    |  |  |  |
|----------------------------------|------------|------------|------------|------------|------------|----------------|----|--|--|--|
| 4.33177%                         | 4.33148%   | 4.25701%   | 4.16845%   | 4.08793%   | 3.99713%   | 3.95028%       |    |  |  |  |
| 100.33692%                       | 101.07084% | 102.14033% | 103.16108% | 104.14471% | 106.06231% | 108.01029%     |    |  |  |  |
| 1mo                              | 3mo        | 6mo        | 9mo        | 12mo       | 18mo       | 24mo           |    |  |  |  |
| 2/28/2025                        | 2/28/2025  | 2/28/2025  | 2/28/2025  | 2/28/2025  | 2/28/2025  | 2/28/2025      |    |  |  |  |
| 3/27/2025                        | 5/27/2025  | 8/27/2025  | 11/27/2025 | 2/27/2026  | 8/27/2026  | 2/27/2027      |    |  |  |  |
| 28                               | 89         | 181        | 273        | 365        | 546        | 730            |    |  |  |  |
|                                  |            |            |            |            |            | 2/28/2025 6:42 | ct |  |  |  |