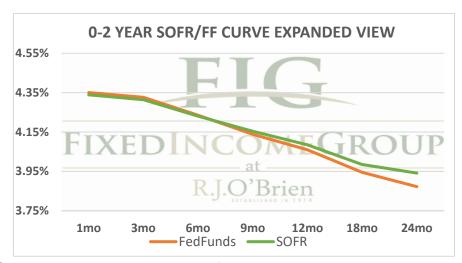

|             | Term SOFR from 1-day Returns |             |             |             |             |             |             |  |
|-------------|------------------------------|-------------|-------------|-------------|-------------|-------------|-------------|--|
| 4.33893%    | 4.31411%                     | 4.23024%    | 4.15400%    | 4.08503%    | 3.98527%    | 3.94146%    | 3.95775%    |  |
| 1.003736298 | 1.011024958                  | 1.021621219 | 1.031731978 | 1.041417699 | 1.060775385 | 1.079924047 | 1.120491651 |  |
| 1mo         | 3mo                          | 6mo         | 9mo         | 12mo        | 18mo        | 24mo        | 36mo        |  |
| 3/26/2025   | 3/26/2025                    | 3/26/2025   | 3/26/2025   | 3/26/2025   | 3/26/2025   | 3/26/2025   | 3/26/2025   |  |
| 4/25/2025   | 6/25/2025                    | 9/25/2025   | 12/25/2025  | 3/25/2026   | 9/25/2026   | 3/25/2027   | 3/25/2028   |  |
| 31          | 92                           | 184         | 275         | 365         | 549         | 730         | 1096        |  |

| Term FedFunds from 1-day Returns |            |            |            |            |            |                |    |  |  |
|----------------------------------|------------|------------|------------|------------|------------|----------------|----|--|--|
| 4.35030%                         | 4.32645%   | 4.23508%   | 4.13857%   | 4.05974%   | 3.94506%   | 3.87252%       |    |  |  |
| 100.37461%                       | 101.10565% | 102.16460% | 103.16141% | 104.11613% | 106.01621% | 107.85260%     |    |  |  |
| 1mo                              | 3mo        | 6mo        | 9mo        | 12mo       | 18mo       | 24mo           |    |  |  |
| 3/26/2025                        | 3/26/2025  | 3/26/2025  | 3/26/2025  | 3/26/2025  | 3/26/2025  | 3/26/2025      |    |  |  |
| 4/25/2025                        | 6/25/2025  | 9/25/2025  | 12/25/2025 | 3/25/2026  | 9/25/2026  | 3/25/2027      |    |  |  |
| 31                               | 92         | 184        | 275        | 365        | 549        | 730            |    |  |  |
|                                  |            |            |            |            |            | 3/26/2025 7:06 | ct |  |  |