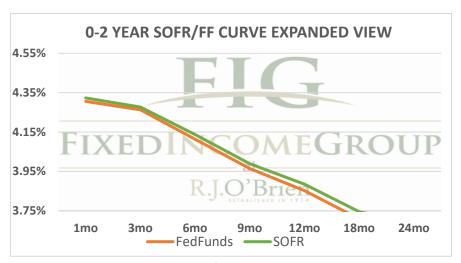

|             | Term SOFR from 1-day Returns |             |             |             |             |             |             |  |
|-------------|------------------------------|-------------|-------------|-------------|-------------|-------------|-------------|--|
| 4.32302%    | 4.27672%                     | 4.13661%    | 3.98881%    | 3.88489%    | 3.74554%    | 3.68469%    | 3.71840%    |  |
| 1.003602518 | 1.010810591                  | 1.021027756 | 1.030470108 | 1.039388481 | 1.057015433 | 1.074717225 | 1.113204516 |  |
| 1mo         | 3mo                          | 6mo         | 9mo         | 12mo        | 18mo        | 24mo        | 36mo        |  |
| 4/15/2025   | 4/15/2025                    | 4/15/2025   | 4/15/2025   | 4/15/2025   | 4/15/2025   | 4/15/2025   | 4/15/2025   |  |
| 5/14/2025   | 7/14/2025                    | 10/14/2025  | 1/14/2026   | 4/14/2026   | 10/14/2026  | 4/14/2027   | 4/14/2028   |  |
| 30          | 91                           | 183         | 275         | 365         | 548         | 730         | 1096        |  |

| Term FedFunds from 1-day Returns |            |            |            |            |            |                |    |  |  |
|----------------------------------|------------|------------|------------|------------|------------|----------------|----|--|--|
| 4.30549%                         | 4.26272%   | 4.11360%   | 3.96427%   | 3.85264%   | 3.70863%   | 3.62424%       |    |  |  |
| 100.35879%                       | 101.07752% | 102.09108% | 103.02826% | 103.90615% | 105.64536% | 107.34915%     |    |  |  |
| 1mo                              | 3mo        | 6mo        | 9mo        | 12mo       | 18mo       | 24mo           |    |  |  |
| 4/15/2025                        | 4/15/2025  | 4/15/2025  | 4/15/2025  | 4/15/2025  | 4/15/2025  | 4/15/2025      |    |  |  |
| 5/14/2025                        | 7/14/2025  | 10/14/2025 | 1/14/2026  | 4/14/2026  | 10/14/2026 | 4/14/2027      |    |  |  |
| 30                               | 91         | 183        | 275        | 365        | 548        | 730            |    |  |  |
|                                  |            |            |            |            |            | 4/15/2025 7:27 | ct |  |  |