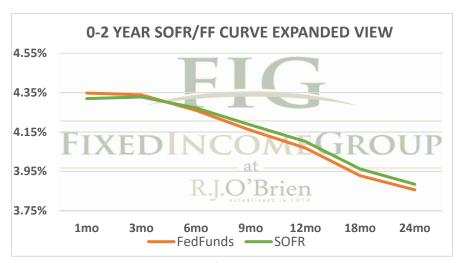

|             | Term SOFR from 1-day Returns |            |             |             |             |             |             |  |
|-------------|------------------------------|------------|-------------|-------------|-------------|-------------|-------------|--|
| 4.31991%    | 4.32796%                     | 4.27199%   | 4.18558%    | 4.10179%    | 3.96224%    | 3.88457%    | 3.88814%    |  |
| 1.003599929 | 1.011060341                  | 1.02171595 | 1.031740672 | 1.041587642 | 1.060314095 | 1.078770484 | 1.118372189 |  |
| 1mo         | 3mo                          | 6mo        | 9mo         | 12mo        | 18mo        | 24mo        | 36mo        |  |
| 6/9/2025    | 6/9/2025                     | 6/9/2025   | 6/9/2025    | 6/9/2025    | 6/9/2025    | 6/9/2025    | 6/9/2025    |  |
| 7/8/2025    | 9/8/2025                     | 12/8/2025  | 3/8/2026    | 6/8/2026    | 12/8/2026   | 6/8/2027    | 6/8/2028    |  |
| 30          | 92                           | 183        | 273         | 365         | 548         | 730         | 1096        |  |

| Term FedFunds from 1-day Returns |            |            |            |            |            |               |    |  |  |  |
|----------------------------------|------------|------------|------------|------------|------------|---------------|----|--|--|--|
| 4.34783%                         | 4.33829%   | 4.25948%   | 4.15922%   | 4.06844%   | 3.92791%   | 3.85615%      |    |  |  |  |
| 100.36232%                       | 101.10867% | 102.16524% | 103.15408% | 104.12494% | 105.97915% | 107.81942%    |    |  |  |  |
| 1mo                              | 3mo        | 6mo        | 9mo        | 12mo       | 18mo       | 24mo          |    |  |  |  |
| 6/9/2025                         | 6/9/2025   | 6/9/2025   | 6/9/2025   | 6/9/2025   | 6/9/2025   | 6/9/2025      |    |  |  |  |
| 7/8/2025                         | 9/8/2025   | 12/8/2025  | 3/8/2026   | 6/8/2026   | 12/8/2026  | 6/8/2027      |    |  |  |  |
| 30                               | 92         | 183        | 273        | 365        | 548        | 730           |    |  |  |  |
|                                  |            |            |            |            |            | 6/9/2025 7:19 | ct |  |  |  |