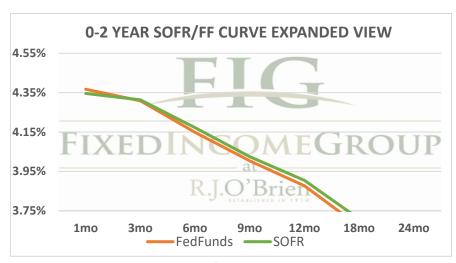

|             | Term SOFR from 1-day Returns |             |             |             |             |             |             |
|-------------|------------------------------|-------------|-------------|-------------|-------------|-------------|-------------|
| 4.34595%    | 4.31286%                     | 4.17216%    | 4.02444%    | 3.90447%    | 3.70857%    | 3.60308%    | 3.57566%    |
| 1.003621624 | 1.011021764                  | 1.021208484 | 1.030518698 | 1.039587031 | 1.056452736 | 1.073062406 | 1.108858913 |
| 1mo         | 3mo                          | 6mo         | 9mo         | 12mo        | 18mo        | 24mo        | 36mo        |
| 6/27/2025   | 6/27/2025                    | 6/27/2025   | 6/27/2025   | 6/27/2025   | 6/27/2025   | 6/27/2025   | 6/27/2025   |
| 7/26/2025   | 9/26/2025                    | 12/26/2025  | 3/26/2026   | 6/26/2026   | 12/26/2026  | 6/26/2027   | 6/26/2028   |
| 30          | 92                           | 183         | 273         | 365         | 548         | 730         | 1096        |

| Term FedFunds from 1-day Returns |            |            |            |            |            |                |    |  |  |
|----------------------------------|------------|------------|------------|------------|------------|----------------|----|--|--|
| 4.36729%                         | 4.30846%   | 4.14859%   | 4.00373%   | 3.87699%   | 3.67117%   | 3.55130%       |    |  |  |
| 100.36394%                       | 101.10105% | 102.10887% | 103.03616% | 103.93083% | 105.58833% | 107.20125%     |    |  |  |
| 1mo                              | 3mo        | 6mo        | 9mo        | 12mo       | 18mo       | 24mo           |    |  |  |
| 6/27/2025                        | 6/27/2025  | 6/27/2025  | 6/27/2025  | 6/27/2025  | 6/27/2025  | 6/27/2025      |    |  |  |
| 7/26/2025                        | 9/26/2025  | 12/26/2025 | 3/26/2026  | 6/26/2026  | 12/26/2026 | 6/26/2027      |    |  |  |
| 30                               | 92         | 183        | 273        | 365        | 548        | 730            |    |  |  |
|                                  |            |            |            |            |            | 6/27/2025 6:59 | ct |  |  |