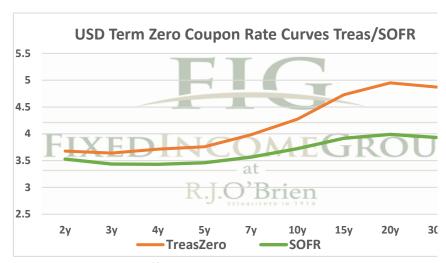

|             | Term SOFR from 1-day Returns |             |             |             |             |             |             |
|-------------|------------------------------|-------------|-------------|-------------|-------------|-------------|-------------|
| 4.34595%    | 4.31286%                     | 4.17216%    | 4.02444%    | 3.90447%    | 3.70857%    | 3.60308%    | 3.57566%    |
| 1.003621624 | 1.011021764                  | 1.021208484 | 1.030518698 | 1.039587031 | 1.056452736 | 1.073062406 | 1.108858913 |
| 1mo         | 3mo                          | 6mo         | 9mo         | 12mo        | 18mo        | 24mo        | 36mo        |
| 6/27/2025   | 6/27/2025                    | 6/27/2025   | 6/27/2025   | 6/27/2025   | 6/27/2025   | 6/27/2025   | 6/27/2025   |
| 7/26/2025   | 9/26/2025                    | 12/26/2025  | 3/26/2026   | 6/26/2026   | 12/26/2026  | 6/26/2027   | 6/26/2028   |
| 30          | 92                           | 183         | 273         | 365         | 548         | 730         | 1096        |

| Term FedFunds from 1-day Returns |            |            |            |            |            |                |    |  |  |
|----------------------------------|------------|------------|------------|------------|------------|----------------|----|--|--|
| 4.36729%                         | 4.30846%   | 4.14859%   | 4.00373%   | 3.87699%   | 3.67117%   | 3.55130%       |    |  |  |
| 100.36394%                       | 101.10105% | 102.10887% | 103.03616% | 103.93083% | 105.58833% | 107.20125%     |    |  |  |
| 1mo                              | 3mo        | 6mo        | 9mo        | 12mo       | 18mo       | 24mo           |    |  |  |
| 6/27/2025                        | 6/27/2025  | 6/27/2025  | 6/27/2025  | 6/27/2025  | 6/27/2025  | 6/27/2025      |    |  |  |
| 7/26/2025                        | 9/26/2025  | 12/26/2025 | 3/26/2026  | 6/26/2026  | 12/26/2026 | 6/26/2027      |    |  |  |
| 30                               | 92         | 183        | 273        | 365        | 548        | 730            |    |  |  |
|                                  |            |            |            |            |            | 6/27/2025 6:59 | ct |  |  |