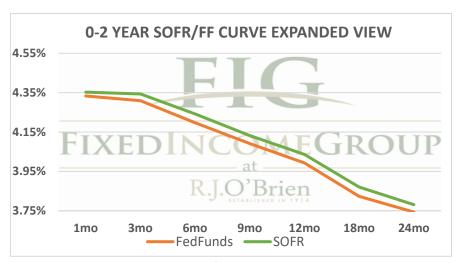

| Term SOFR from 1-day Returns |            |             |             |             |             |             |             |  |  |
|------------------------------|------------|-------------|-------------|-------------|-------------|-------------|-------------|--|--|
| 4.35256%                     | 4.34345%   | 4.24209%    | 4.13186%    | 4.03617%    | 3.86999%    | 3.78101%    | 3.77090%    |  |  |
| 1.003748041                  | 1.01109993 | 1.021681775 | 1.031448057 | 1.040922329 | 1.059017295 | 1.076670407 | 1.114803066 |  |  |
| 1mo                          | 3mo        | 6mo         | 9mo         | 12mo        | 18mo        | 24mo        | 36mo        |  |  |
| 7/16/2025                    | 7/16/2025  | 7/16/2025   | 7/16/2025   | 7/16/2025   | 7/16/2025   | 7/16/2025   | 7/16/2025   |  |  |
| 8/15/2025                    | 10/15/2025 | 1/15/2026   | 4/15/2026   | 7/15/2026   | 1/15/2027   | 7/15/2027   | 7/15/2028   |  |  |
| 31                           | 92         | 184         | 274         | 365         | 549         | 730         | 1096        |  |  |

| Term FedFunds from 1-day Returns |            |            |            |            |            |                |    |  |  |  |
|----------------------------------|------------|------------|------------|------------|------------|----------------|----|--|--|--|
| 4.33304%                         | 4.30932%   | 4.19681%   | 4.09144%   | 3.99273%   | 3.82301%   | 3.74355%       |    |  |  |  |
| 100.37312%                       | 101.10127% | 102.14504% | 103.11404% | 104.04819% | 105.83009% | 107.59110%     |    |  |  |  |
| 1mo                              | 3mo        | 6mo        | 9mo        | 12mo       | 18mo       | 24mo           |    |  |  |  |
| 7/16/2025                        | 7/16/2025  | 7/16/2025  | 7/16/2025  | 7/16/2025  | 7/16/2025  | 7/16/2025      |    |  |  |  |
| 8/15/2025                        | 10/15/2025 | 1/15/2026  | 4/15/2026  | 7/15/2026  | 1/15/2027  | 7/15/2027      |    |  |  |  |
| 31                               | 92         | 184        | 274        | 365        | 549        | 730            |    |  |  |  |
|                                  |            |            |            |            |            | 7/16/2025 6:46 | ct |  |  |  |