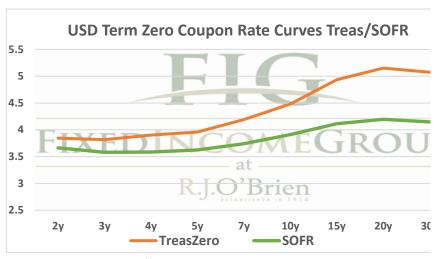

## THE STIR CURVE: Distributed by The Fixed Income Group at RJ O'Brien





<sup>\*\*</sup> Futures indicative prices supplied for analytics purposes only. Rates are not intended as a real-time offer to buy or sell.

|            | Term SOFR from 1-day Returns |             |             |             |             |             |             |  |
|------------|------------------------------|-------------|-------------|-------------|-------------|-------------|-------------|--|
| 4.35550%   | 4.34230%                     | 4.23644%    | 4.11405%    | 4.01344%    | 3.83769%    | 3.74347%    | 3.73209%    |  |
| 1.00375057 | 1.011096978                  | 1.021652916 | 1.031312527 | 1.040691856 | 1.058524718 | 1.075909306 | 1.113621512 |  |
| 1mo        | 3mo                          | 6mo         | 9mo         | 12mo        | 18mo        | 24mo        | 36mo