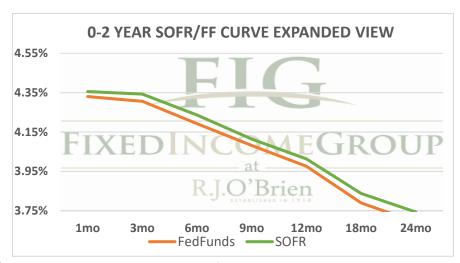

|            | Term SOFR from 1-day Returns |             |             |             |             |             |             |  |
|------------|------------------------------|-------------|-------------|-------------|-------------|-------------|-------------|--|
| 4.35550%   | 4.34230%                     | 4.23644%    | 4.11405%    | 4.01344%    | 3.83769%    | 3.74347%    | 3.73209%    |  |
| 1.00375057 | 1.011096978                  | 1.021652916 | 1.031312527 | 1.040691856 | 1.058524718 | 1.075909306 | 1.113621512 |  |
| 1mo        | 3mo                          | 6mo         | 9mo         | 12mo        | 18mo        | 24mo        | 36mo        |  |
| 7/17/2025  | 7/17/2025                    | 7/17/2025   | 7/17/2025   | 7/17/2025   | 7/17/2025   | 7/17/2025   | 7/17/2025   |  |
| 8/16/2025  | 10/16/2025                   | 1/16/2026   | 4/16/2026   | 7/16/2026   | 1/16/2027   | 7/16/2027   | 7/16/2028   |  |
| 31         | 92                           | 184         | 274         | 365         | 549         | 730         | 1096        |  |

| Term FedFunds from 1-day Returns |            |            |            |            |            |                |    |  |  |
|----------------------------------|------------|------------|------------|------------|------------|----------------|----|--|--|
| 4.33005%                         | 4.30587%   | 4.19210%   | 4.08196%   | 3.97608%   | 3.79008%   | 3.69177%       |    |  |  |
| 100.37287%                       | 101.10039% | 102.14263% | 103.10683% | 104.03130% | 105.77987% | 107.48609%     |    |  |  |
| 1mo                              | 3mo        | 6mo        | 9mo        | 12mo       | 18mo       | 24mo           |    |  |  |
| 7/17/2025                        | 7/17/2025  | 7/17/2025  | 7/17/2025  | 7/17/2025  | 7/17/2025  | 7/17/2025      |    |  |  |
| 8/16/2025                        | 10/16/2025 | 1/16/2026  | 4/16/2026  | 7/16/2026  | 1/16/2027  | 7/16/2027      |    |  |  |
| 31                               | 92         | 184        | 274        | 365        | 549        | 730            |    |  |  |
|                                  |            |            |            |            |            | 7/17/2025 6:45 | ct |  |  |