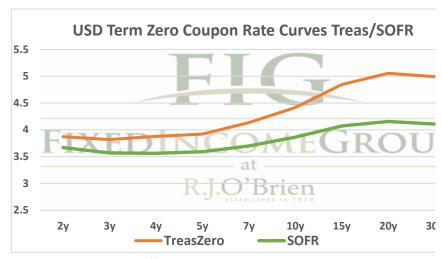

## THE STIR CURVE: Distributed by The Fixed Income Group at RJ O'Brien





<sup>\*\*</sup> Futures indicative prices supplied for analytics purposes only. Rates are not intended as a real-time offer to buy or sell.

|             | Term SOFR from 1-day Returns |             |             |             |             |             |             |  |
|-------------|------------------------------|-------------|-------------|-------------|-------------|-------------|-------------|--|
| 4.37396%    | 4.32645%                     | 4.21264%    | 4.10324%    | 4.01220%    | 3.84677%    | 3.74870%    | 3.71899%    |  |
| 1.003766467 | 1.011056479                  | 1.021531268 | 1.031230242 | 1.040679246 | 1.058663203 | 1.076015302 | 1.113222568 |  |
| 1mo         | 3mo                          | 6mo         | 9mo         | 12mo        | 18mo        | 24mo        | 36mo