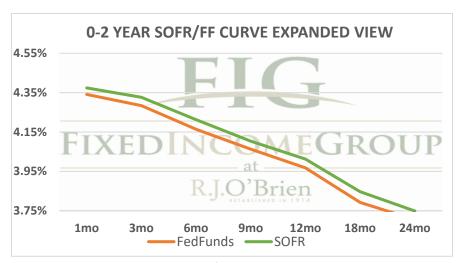

|             | Term SOFR from 1-day Returns |             |             |             |             |             |             |  |
|-------------|------------------------------|-------------|-------------|-------------|-------------|-------------|-------------|--|
| 4.37396%    | 4.32645%                     | 4.21264%    | 4.10324%    | 4.01220%    | 3.84677%    | 3.74870%    | 3.71899%    |  |
| 1.003766467 | 1.011056479                  | 1.021531268 | 1.031230242 | 1.040679246 | 1.058663203 | 1.076015302 | 1.113222568 |  |
| 1mo         | 3mo                          | 6mo         | 9mo         | 12mo        | 18mo        | 24mo        | 36mo        |  |
| 7/28/2025   | 7/28/2025                    | 7/28/2025   | 7/28/2025   | 7/28/2025   | 7/28/2025   | 7/28/2025   | 7/28/2025   |  |
| 8/27/2025   | 10/27/2025                   | 1/27/2026   | 4/27/2026   | 7/27/2026   | 1/27/2027   | 7/27/2027   | 7/27/2028   |  |
| 31          | 92                           | 184         | 274         | 365         | 549         | 730         | 1096        |  |

| Term FedFunds from 1-day Returns |            |            |            |            |            |                |    |  |  |
|----------------------------------|------------|------------|------------|------------|------------|----------------|----|--|--|
| 4.34092%                         | 4.28423%   | 4.16358%   | 4.06335%   | 3.96818%   | 3.79253%   | 3.70438%       |    |  |  |
| 100.37380%                       | 101.09486% | 102.12805% | 103.09266% | 104.02329% | 105.78361% | 107.51167%     |    |  |  |
| 1mo                              | 3mo        | 6mo        | 9mo        | 12mo       | 18mo       | 24mo           |    |  |  |
| 7/28/2025                        | 7/28/2025  | 7/28/2025  | 7/28/2025  | 7/28/2025  | 7/28/2025  | 7/28/2025      |    |  |  |
| 8/27/2025                        | 10/27/2025 | 1/27/2026  | 4/27/2026  | 7/27/2026  | 1/27/2027  | 7/27/2027      |    |  |  |
| 31                               | 92         | 184        | 274        | 365        | 549        | 730            |    |  |  |
|                                  |            |            |            |            |            | 7/28/2025 6:50 | et |  |  |